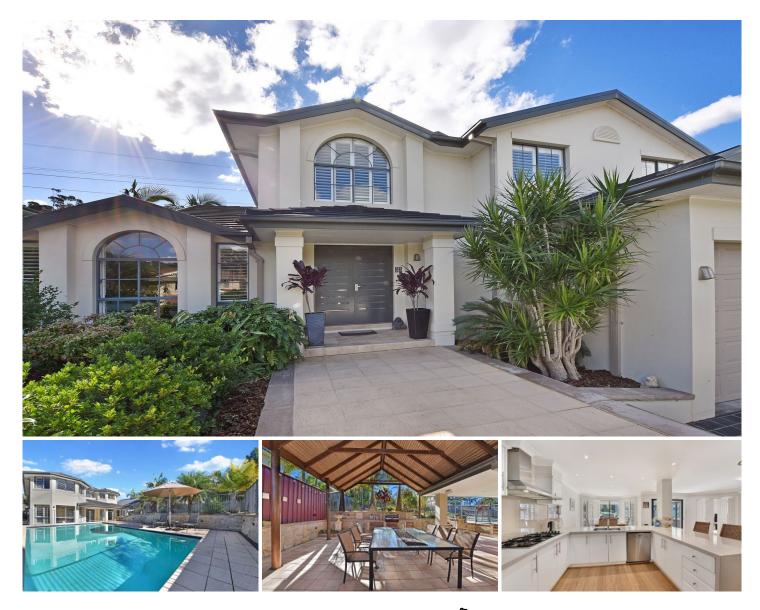

## **33 Peppercorn Drive Frenchs Forest NSW**

Designed to impress in every respect, this quality home offers a superb way of life in a quiet and private prestigious pocket of Frenchs Forest.

Open plan kitchen featuring quality s/steel appliances, large bench space with Caesar Stone tops adjacent to the spacious family room & casual meals area with garden and pool vistas

- Comfortably appointed and exuding space is a sizable family entertaining area adjoining the kitchen and dining

- A separate stylish and expansive formal lounge and dining room

- All 5 bedrooms are of generous proportions and include built in robes with the versatility of a fifth bedroom, study or home office

- Expansive master suite including sitting room, also a walk in robe and ensuite with a full bath