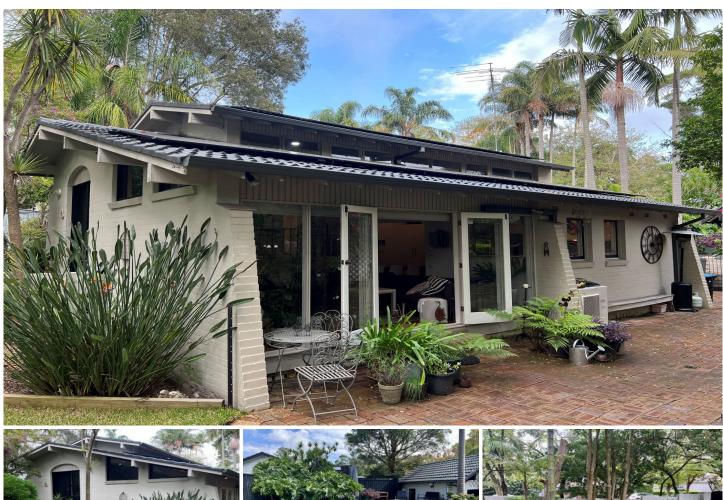

## 9 Elm Avenue Belrose NSW

Feel instantly at home in this lovely character filled property that's enhanced natural light lifts and fills the interior that features high ceilings and split- level living. All perfectly connecting to the leafy, established garden and private outdoor spaces.

This 3 bedroom beauty is perched nicely in the centre of a level and sprawling 702m2 corner block. All wrapped around with a 360 degree garden and entertaining areas featuring a lovely courtyard, fish ponds and barbeque area.

It's evident the property has been exceptionally well maintained and loved by the current owners for 23 years.

Key features:

? Three generous sized bedrooms all with built in

3 📭 1 🖺 2 🗬

Price : Pre Market Sale