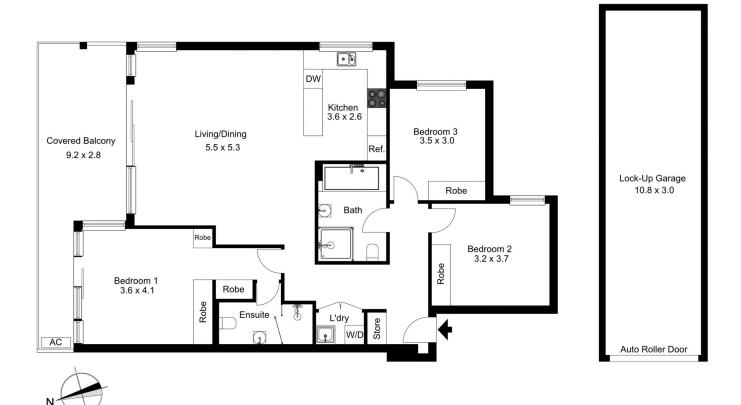

## 10/180 Pacific Parade Dee Why NSW

Claiming a rare North facing position with beach and sand views is this expansive 3 bedroom unit in the quality Tasman Building.

Fantastic beach lifestyle with this amazing location and all the services within easy walking distance.

Leading through the open plan design that flows freely from space to space, the floorplan features an oversized central living area that looks across to Dee Why beach.

There is plenty of room to relax peacefully, bask in fresh coastal breezes or entertain guests round the dinner table. A lovely benefit of this property is the spacious three bedroom configuration that caters to the needs of various demographics.

Located inside an immaculately maintained building with lift access from your oversize, secure under-building double

3 📭 2 🔓 2 😭

**Price**: \$2,650,000

**View :** https://www.skylinerealestate.com.au/sale/nsw/n orthern-beaches/dee-why/residential/unit/798152

9

Stuart Bath 02 9452 3444

Damien Dwyer 02 9452 3444

The floor plan is not to scale; measurements are indicative and in metres. Exterior elements are not in position. Plans should not be relied on. Interested parties should make and rely on their own enquiries.