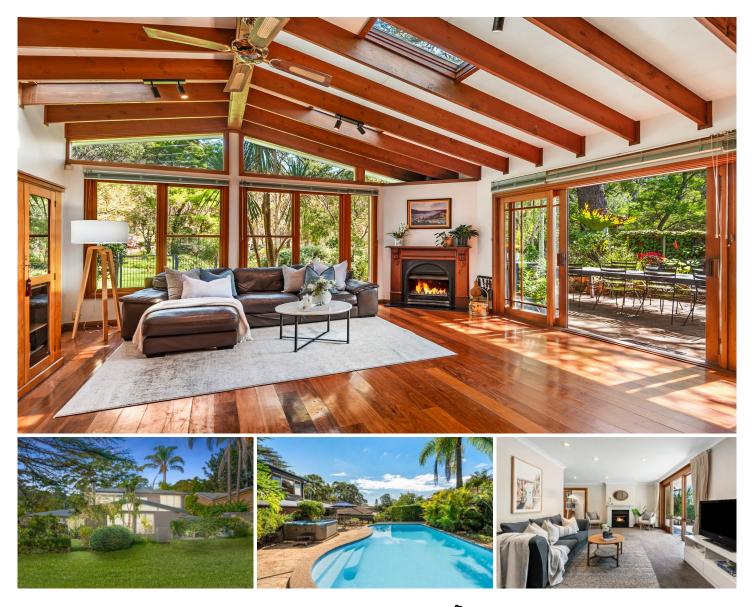

## **36 Nandi Avenue Frenchs Forest NSW**

Sunny aspect with a stunning bush backdrop, this spacious and flexible family home delivers serene family living. Immaculately presented with stylish updates, vast picture windows and a stunning upstairs balcony creating a seamless connection with the leafy setting.

The flexibility of the floorplan is one of its highlights, evident in the spacious living room and open plan kitchen and family living space.

Family life is enhanced by the sun soaked salt water pool, lovely private terrace setting with bbq gas point.

Recent updates and designer finishes just add to the appeal.

Positioned on a level block and backing onto a stunning bush reserve in a quiet, family friendly street. Enjoy peace and tranquillity and yet still close to the City and Chatswood bus, local Schools, Skyline shops and close to the hospital and proposed new Town Centre.