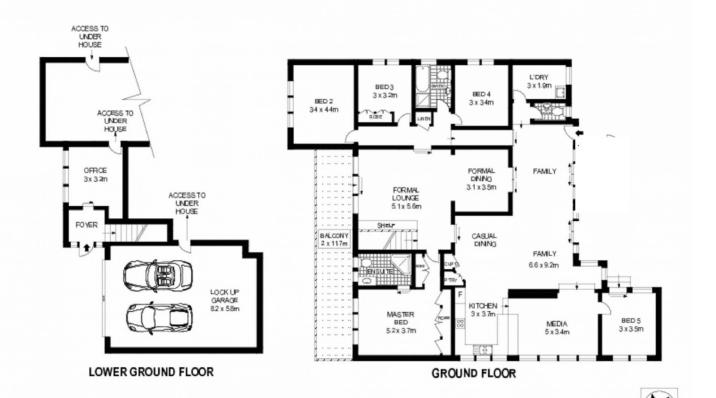

## 23 Yallumba Close Forestville NSW

Nestled in peaceful Yallumba Close a premium, family friendly, cul de sac this impressive home offers a tranquil lifestyle embracing expansive light filled rooms throughout the multiple living zones, accommodating 5 bedrooms and a dedicated study.

The home brings a rare lifestyle opportunity with the high-quality finishes throughout, the sparkling (mineral) in-ground pool with Balinese inspired outdoor entertaining areas, all creating a relaxed vibe to escape the corporate grind during the week.

Your inner chef will be hard to contain in the modern entertainer's kitchen.

Featuring impressive state of the art cooking appliances with an Electrolux 900 wide oven, steam oven, 6 burner induction cooktop, wine fridge, integrated Asko dishwasher along with ample bench space and cupboards

The multiple living spaces means plenty of room for the

5 🗀 2 🔓 4 🖨

**Price**: \$1,950.00 per week

View: https://www.skylinerealestate.com.au/lease/nsw/ northern-beaches/forestville/residential/house/79

75450