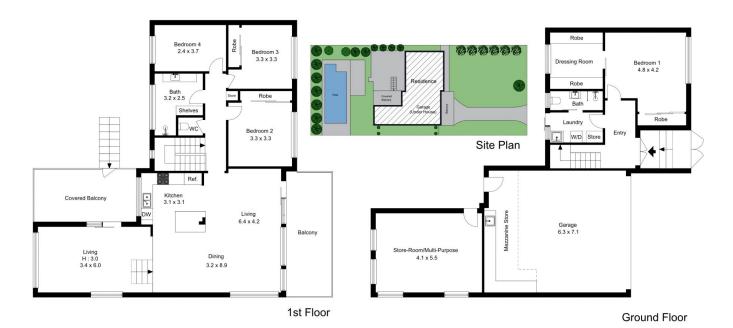

## 29a Dareen Street Beacon Hill NSW

Positioned on the high side of a large 885sqm block and in a quality cul-de-sac, this spacious home is ideal for family living. Represents an exceptional opportunity to secure a sizeable home to last a growing family. Set on a sizeable block with ample yard area for kids as well as a large inground pool, this property offers enormous potential to renovate further and transform to your desire.

Features 4 good size bedrooms, 2 bathrooms, multiple living areas, double lock up garage, inground pool and Northerly views over Oxford Falls. This home is ideal for family buyers looking to buy a home in a lovely quiet Cul De Sac location.

- ? Elevated, North facing position in quiet cul-de-sac
- ? 4 bedrooms, master with large walk in robe
- ? Multiple living areas with functional floorplan
- ? Front and rear entertaining terraces front with lovely

The site plan and floor plan are not to scale; measurements are indicative and in metres. Bushes and trees are placed for illustration purposes. Plans should not be relied on. Interested parties should make and rely on their own enquiries.

Produced by **DIAKRIT** 

1st Floor Ground Floor

The floor plan is not to scale; measurements are indicative and in metres. All features included in this 3D plan are for inspiration purposes only.

This is not an exact replica of the property or the position of exterior elements. Plans should not be relied on. Interested parties should make and rely on their own enquiries.