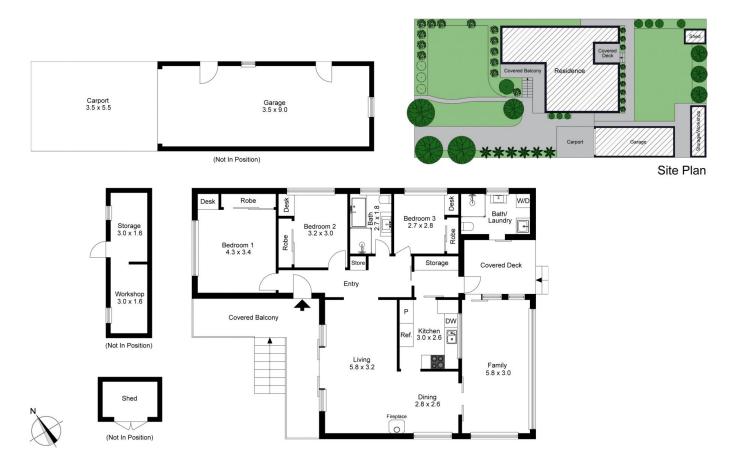

Land Size : 696 sqm

: https://www.skylinerealestate.com.au/sale/n sw/northern-beaches/frenchs-forest/resident ial/house/7930636

View

Stuart Bath 02 9452 3444

Damien Dwyer 02 9452 3444

The site plan and floor plan are not to scale; measurements are indicative and in metres. Bushes and trees are placed for illustration purposes. Plans should not be relied on. Interested parties should make and rely on their own enquiries.