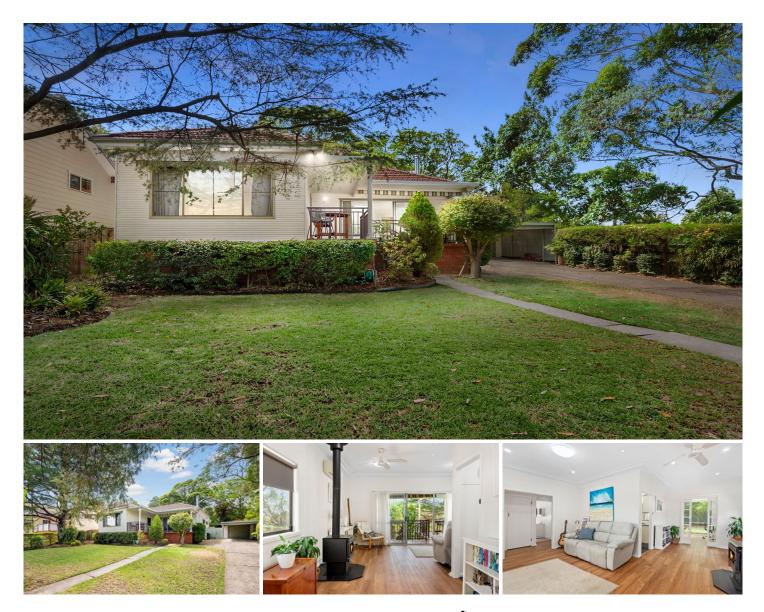

## 7 Rangers Retreat Road Frenchs Forest NSW

Positioned on a large level parcel of land is this well presented family home with ample room and an open plan layout.

The spacious interiors offer generous open lounge and dining areas plus a separate family room overlooking the large grassy backyard.

The property is ready to move in and enjoy but you can still add your own tastes and changes. The home is set within easy reach of local parks, walking tracks, buses and popular schools.

Features

- Bright & airy living spaces enhanced by high ceilings

- Generous child and pet-friendly backyard afforded privacy by established gardens and trees - ample room for a pool or granny flat

- Central kitchen equipped with electric cooktop and ample cupboard space

Land Size : 696 sqm

: https://www.skylinerealestate.com.au/sale/n sw/northern-beaches/frenchs-forest/resident ial/house/7930636

View

Stuart Bath 02 9452 3444

Damien Dwyer 02 9452 3444

The site plan and floor plan are not to scale; measurements are indicative and in metres. Bushes and trees are placed for illustration purposes. Plans should not be relied on. Interested parties should make and rely on their own enquiries.