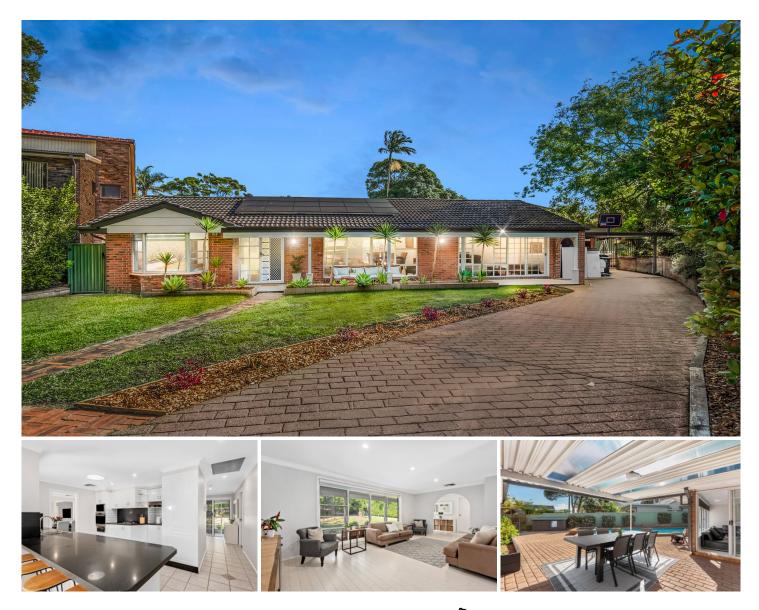

## 9 Burrswood Close Belrose NSW

Introducing a rare opportunity boasting expansive single level living, perfect for the large and growing family looking for an easy carefree lifestyle.

Set in a peaceful, child friendly cul de sac the home is unassuming from the front. Step inside and it delivers a generous sized family home offering 5 or 6 bedrooms depending on your needs. The floor plan is vast with multiple living areas including a lounge room, dining room, large rumpus room and a family room. With this many living options, this dynamic layout also has potential to create a self-contained studio / separate in law accommodation. The options are endless.

All living spaces are perfectly connected with the heart of the home, being the open plan kitchen which flows out to the covered entertaining area and large 12 metre saltwater

## 5 🎮 3 🚔 2 🛱

- Price : Auction -Land Size : 806 sqm
  - : Auction Unless Sold Prior
- Land Size
  - https://www.skylinerealestate.com.au/sale/n sw/northern-beaches/belrose/residential/ho use/7929255

Damien Dwyer 02 9452 3444