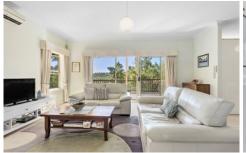

## Features

- \* Manicured low maintenance lawns and gardens both front and rear with a level rear lawn area
- \* The updated kitchen flows to the open plan living and meals areas while flowing to the large balcony a fantastic place for morning coffee or Sunday brunches
- \* The kitchen boasts plenty of bench top space, quality appliances and a casual breakfast bar
- \* The spacious air conditioned lounge room offers a lovely