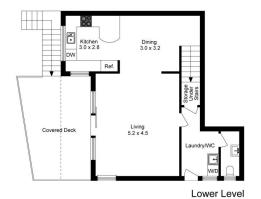

4 🕒 2 📛 2 🖨

Land Size: 354 sqm

**View**: https://www.skylinerealestate.com.au/sale/n

sw/northern-beaches/frenchs-forest/resident

ial/semi-detached/7915071

Stuart Bath 02 9452 3444

Damien Dwyer 02 9452 3444

Lower Level