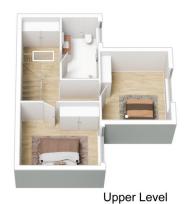

4 🕒 2 📛 2 🖨

Land Size: 354 sqm

**View**: https://www.skylinerealestate.com.au/sale/n

sw/northern-beaches/frenchs-forest/resident

ial/semi-detached/7915071

Stuart Bath 02 9452 3444

Damien Dwyer 02 9452 3444

Lower Level