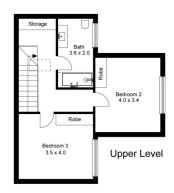

4 🕒 2 📛 2 🖨

Land Size: 354 sqm

**View**: https://www.skylinerealestate.com.au/sale/n

sw/northern-beaches/frenchs-forest/resident

ial/semi-detached/7915071

Stuart Bath 02 9452 3444

Damien Dwyer 02 9452 3444

Lower Level