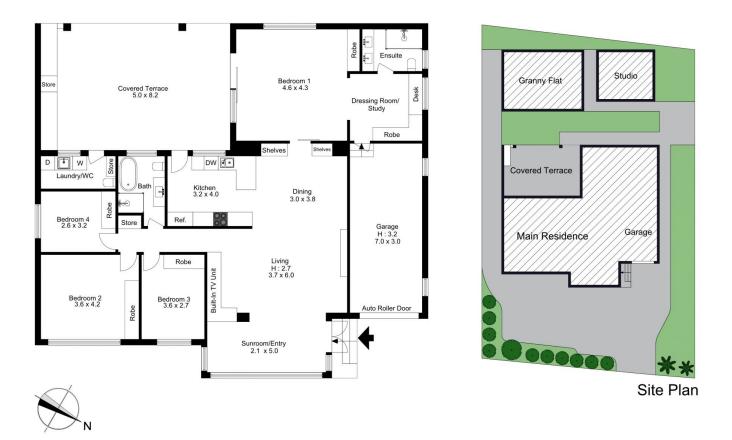

## **30 Forest Way Frenchs Forest NSW**

This property is an investor's dream or a fantastic opportunity for multiple - family living or home plus two incomes with 3 fully approved dwellings. There are so many options here. Rent out all three properties for an annual income of approx. \$132,500 per annum. Live in the house and rent out both flats for a potential income of \$65,000 per annum or occupy the house and granny flat and collect an income from the studio of approx. \$28,600pa.

## 7 🛤 4 🚝 4 🚘

Land Size : 831 sqm

: https://www.skylinerealestate.com.au/sale/n sw/northern-beaches/frenchs-forest/resident ial/house/7912072

View

Stuart Bath 02 9452 3444

Damien Dwyer 02 9452 3444

The site plan and floor plan are not to scale; measurements are indicative and in metres. Bushes and trees are placed for illustration purposes. Plans should not be relied on. Interested parties should make and rely on their own enquiries.