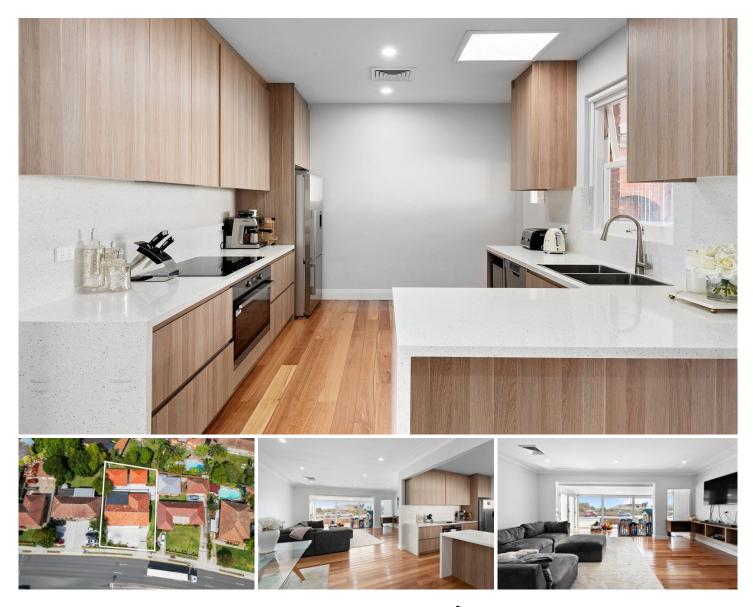

## Main House

The main home is a fully renovated 4 bedroom family home - Brand new gourmet kitchen with large stone benchtops and gas cooking

- Two brand new bathrooms including ensuite to the main bedroom

- Four bedrooms - main room has a dressing area with