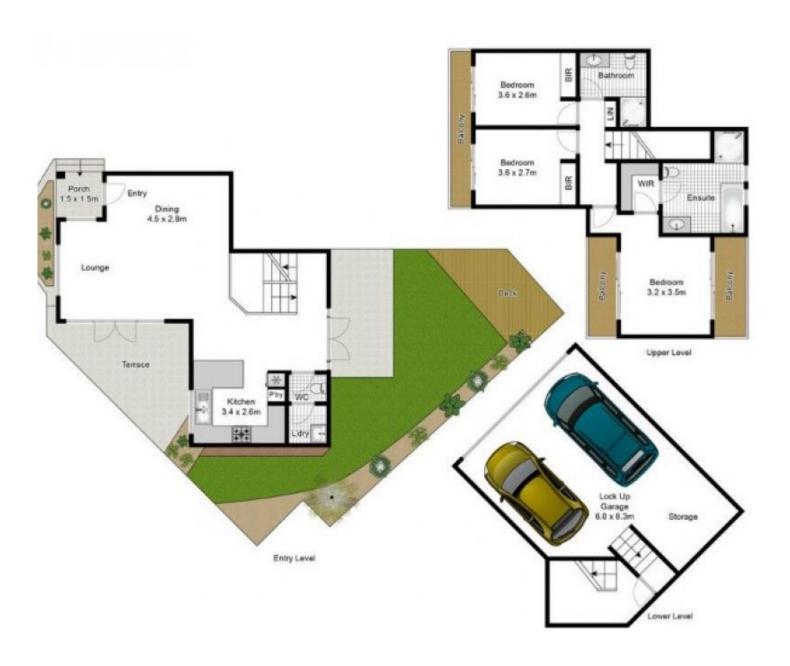

## 8/125 Darley Street Mona Vale NSW

This spacious 3 bedroom townhouse is designed to create outstanding living and entertaining experiences. Private and beautifully maintained interiors, the home provides a sense of privacy and convenience, located moments to Mona Vale Village and the Beach within easy walk down the street.

Conceived across two levels the open plan living/dining area extends to two alfresco entertainers' terraces, making entertaining a breeze, a gourmet kitchen is equipped with stone bench tops, quality Smeg appliances, while accommodation comprises three bedrooms, master features two balconies, walk in dressing and fabulous ensuite

With private and secure entry via a double garaging plus storage space and direct internal access.

Living made easy.

The convenience and desirability and beautiful maintained

3 📭 2 🔓 2 😭

**View**: https://www.skylinerealestate.com.au/lease/nsw/n orthern-beaches/mona-vale/residential/townhous e/7907737