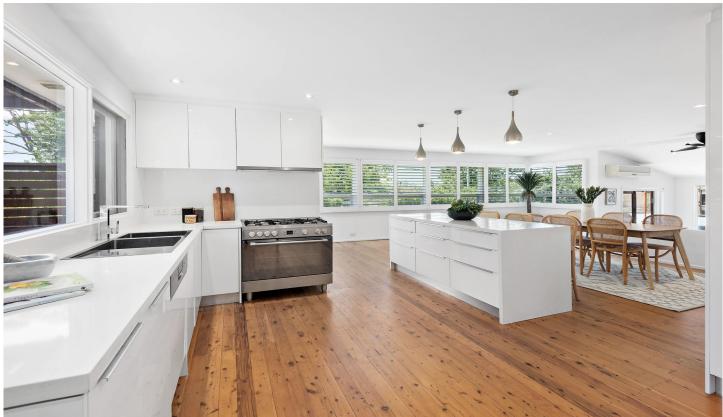

Air conditioned with original polished floorboards it also offers a spacious, flexible floor-plan with a large open plan kitchen, dining and sunken living room. Brand new carpet

4 🕒 3 🔓 2 🖨

Land Size: 719 sqm