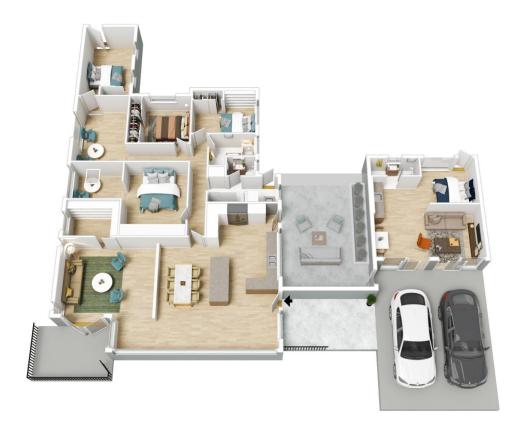

## 13 Greendale Avenue Frenchs Forest NSW

Positioned on a level 719sqm block, this is the ultimate sanctuary for growing or dual family households who love to entertain.

Located in a quality street that offers a quiet lifestyle yet still close to all amenities, local shops, Primary & High schools, NB Hospital and City, Chatswood, Manly and Warringah Mall buses.

This beautiful family home enjoys an abundance of natural light. Facing north-east it is bathed in sunlight all day. The stunning plantation shutters wrap the whole front of the house offering privacy when needed but opening to a lovely, level grass yard with plenty of room for kids to play.

Air conditioned with original polished floorboards it also offers a spacious, flexible floor-plan with a large open plan kitchen, dining and sunken living room. Brand new carpet

4 🕒 3 🔓 2 🖨

Land Size: 719 sqm