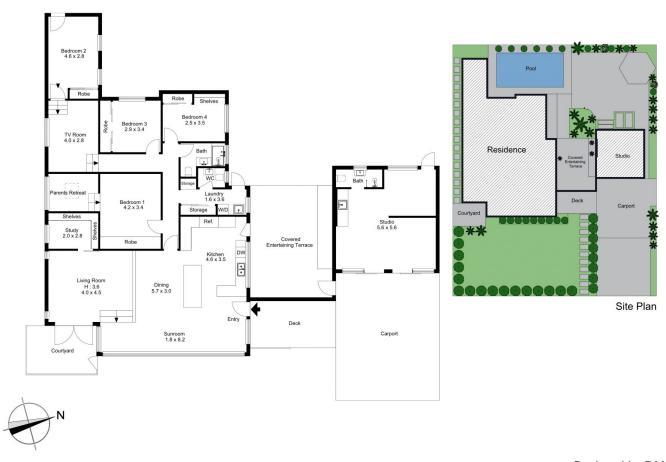

## 13 Greendale Avenue Frenchs Forest NSW

Positioned on a level 719sqm block, this is the ultimate sanctuary for growing or dual family households who love to entertain.

Located in a quality street that offers a quiet lifestyle yet still close to all amenities, local shops, Primary & High schools, NB Hospital and City, Chatswood, Manly and Warringah Mall buses.

This beautiful family home enjoys an abundance of natural light. Facing north-east it is bathed in sunlight all day. The stunning plantation shutters wrap the whole front of the house offering privacy when needed but opening to a lovely, level grass yard with plenty of room for kids to play.

Air conditioned with original polished floorboards it also offers a spacious, flexible floor-plan with a large open plan kitchen, dining and sunken living room. Brand new carpet

4 🕒 3 🔓 2 🖨

Land Size: 719 sqm

**View**: https://www.skylinerealestate.com.au/sale/n

sw/northern-beaches/frenchs-forest/resident

ial/house/7884556

Stuart Bath 02 9452 3444

Damien Dwyer 02 9452 3444

The site plan and floor plan are not to scale; measurements are indicative and in metres. Bushes and trees are placed for illustration purposes. Plans should not be relied on. Interested parties should make and rely on their own enquiries. Produced by DIAKRIT