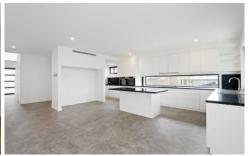

For culinary enthusiasts, your inner chef will be hard to contain in the entertainer's kitchen and butler's pantry.

Featuring impressive Miele cooking appliances throughout including dual ovens, gas cooktop, dishwasher, with ample bench space and cupboards.