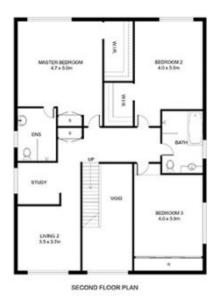

Upstairs comprises additional living areas, with dedicated

4 🔄 3 🔓 2 🖨

**View**: https://www.skylinerealestate.com.au/lease/nsw/n orthern-beaches/frenchs-forest/residential/house/7879797

Michelle Smart 02 9452 3444

Sara Loughlin 02 9452 3444

0 1 2 3 4 5 6 7 8 9 10

Scale in meters, indicative only. Dimensions are approximate, All information contained here is gathered from sources we believe to be reliable. However, we cannot guarantee its accuracy and interested persons should rely on their own enquiries.