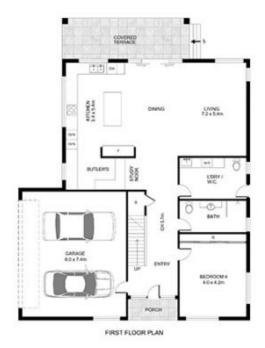

## 310 Warringah Road Frenchs Forest NSW

We're excited to offer this exceptionally well-designed, custom built 4-bedroom family home.

This stunning Brand New home boasts a flawless design, with generously proportioned interiors, a modern functional layout that's bound to impress and ensures every family members needs are met.

For culinary enthusiasts, your inner chef will be hard to contain in the entertainer's kitchen and butler's pantry.

Featuring impressive Miele cooking appliances throughout including dual ovens, gas cooktop, dishwasher, with ample bench space and cupboards.

Entertaining is effortless with the generous living areas and seamless design that blurs the lines between indoor and outdoor living with its alfresco BBQ area that overlooks the low maintenance backyard.

Sara Loughlin 02 9452 3444

0 1 2 3 4 5 6 7 8 9 10

Scale in meters, indicative only. Dimensions are approximate, All information contained here is gathered from sources we believe to be reliable. However, we cannot guarantee its accuracy and interested persons should rely on their own enquiries.