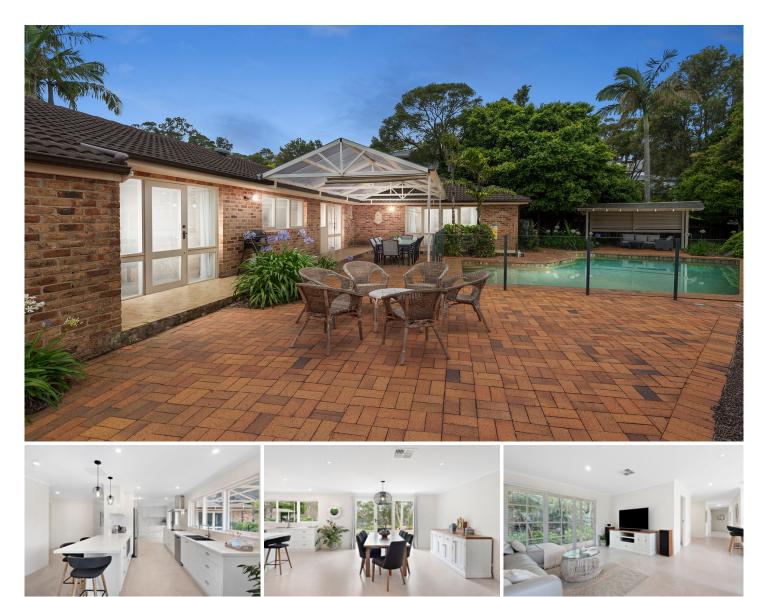

## **108 John Oxley Drive Frenchs Forest NSW**

An unmatched blend of size, style and easy living is showcased in this quality built home that enjoys a stunning bush setting backing onto Garigal National Park.

This outstanding, fully renovated full brick family home sits on a level 926sqm block and located just a short stroll to the CBD / Chatswood bus stop, local cafés and shops as well as primary and high schools

Features Include:

- Stunning gourmet kitchen with loads of bench and cupboard space - and overlooking the rear yard, pool and bush setting

- Open plan living flowing out to the rear yard and entertaining spaces

- 5 large bedrooms all with built-in robes, main with ensuite - the main bedroom is separate from the other four

- Ducted R/C air conditioning, loads of storage plus a separate study room