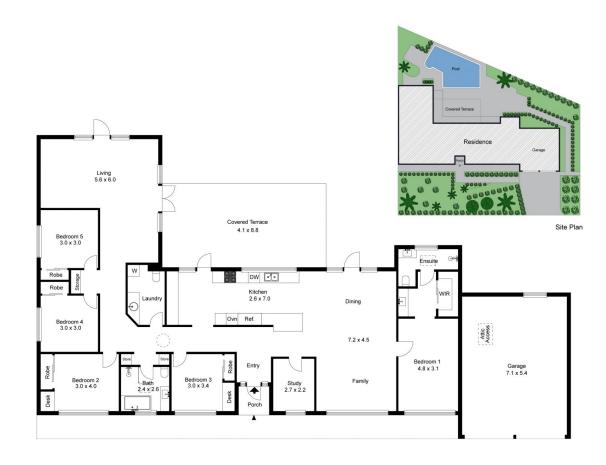

## 5 🛤 2 🚔 2 🚔

Land Size : 926 sqm

View : https://www.skylinerealestate.com.au/sale/n sw/northern-beaches/frenchs-forest/resident ial/house/7839732

Stuart Bath 02 9452 3444

Damien Dwyer 02 9452 3444

The site plan and floor plan are not to scale; measurements are indicative and in metres. Bushes and trees are placed for illustration purposes. Plans should not be relied on. Interested parties should make and rely on their own enquiries.