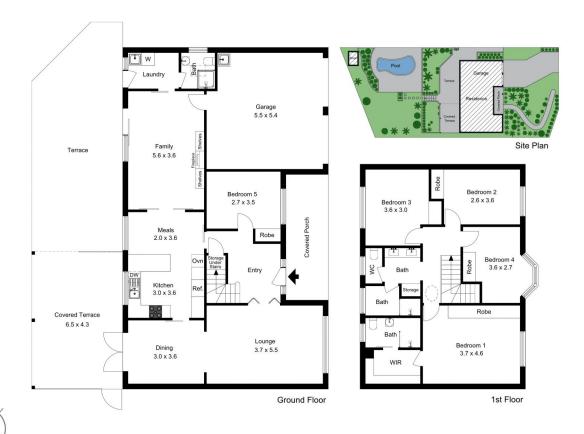

## Features Include:

- 5 Bedrooms, the main bedroom has an ensuite and full width wardrobe
- All other bedrooms have built-in robes
- The bathroom is three way which is ideal for kids
- Spacious open plan kitchen overlooks the rear yard and pool areas
- Large main living room, separate dining room plus a spacious open plan family room with open fire place
- The huge paved entertaining areas can accommodate the largest family bbq's and there's heaps of lawn area for the

5 🛌 3 🟪 4 🚘

Land Size: 910 sqm

View : https://www.skylinerealestate.com.au/sale/n

sw/northern-beaches/davidson/residential/h

ouse/7834037

Stuart Bath 02 9452 3444

Damien Dwyer 02 9452 3444

The site plan and floor plan are not to scale; measurements are indicative and in metres. Bushes and trees are placed for illustration purposes. Plans should not be relied on. Interested parties should make and rely on their own enquiries.