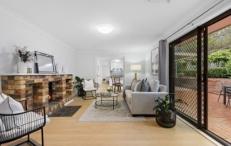

## Features Include:

- 5 Bedrooms, the main bedroom has an ensuite and full width wardrobe
- All other bedrooms have built-in robes
- The bathroom is three way which is ideal for kids
- Spacious open plan kitchen overlooks the rear yard and pool areas
- Large main living room, separate dining room plus a spacious open plan family room with open fire place
- The huge paved entertaining areas can accommodate the largest family bbq's and there's heaps of lawn area for the