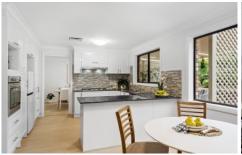

## Features Include:

- 5 Bedrooms, the main bedroom has an ensuite and full width wardrobe
- All other bedrooms have built-in robes
- The bathroom is three way which is ideal for kids
- Spacious open plan kitchen overlooks the rear yard and pool areas
- Large main living room, separate dining room plus a spacious open plan family room with open fire place
- The huge paved entertaining areas can accommodate the largest family bbq's and there's heaps of lawn area for the