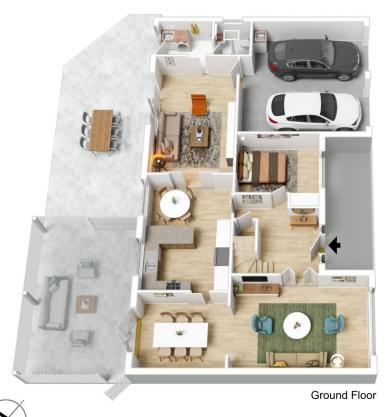

## Features Include:

- 5 Bedrooms, the main bedroom has an ensuite and full width wardrobe
- All other bedrooms have built-in robes
- The bathroom is three way which is ideal for kids
- Spacious open plan kitchen overlooks the rear yard and pool areas
- Large main living room, separate dining room plus a spacious open plan family room with open fire place
- The huge paved entertaining areas can accommodate the largest family bbq's and there's heaps of lawn area for the

5 🛌 3 🟪 4 🚘

Land Size: 910 sqm

View : https://www.skylinerealestate.com.au/sale/n

sw/northern-beaches/davidson/residential/h

ouse/7834037

Stuart Bath 02 9452 3444

Damien Dwyer 02 9452 3444

The site plan and floor plan are not to scale; measurements are indicative and in metres. Bushes and trees are placed for illustration purposes. Plans should not be relied on. Interested parties should make and rely on their own enquiries.