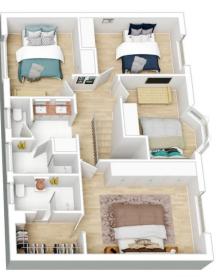

## Features Include:

- 5 Bedrooms, the main bedroom has an ensuite and full width wardrobe
- All other bedrooms have built-in robes
- The bathroom is three way which is ideal for kids
- Spacious open plan kitchen overlooks the rear yard and pool areas
- Large main living room, separate dining room plus a spacious open plan family room with open fire place
- The huge paved entertaining areas can accommodate the largest family bbq's and there's heaps of lawn area for the

5 🛌 3 🟪 4 🚘

Land Size: 910 sqm

View : https://www.skylinerealestate.com.au/sale/n

sw/northern-beaches/davidson/residential/h

ouse/7834037

Stuart Bath 02 9452 3444

Damien Dwyer 02 9452 3444

The site plan and floor plan are not to scale; measurements are indicative and in metres. Bushes and trees are placed for illustration purposes. Plans should not be relied on. Interested parties should make and rely on their own enquiries.