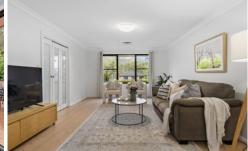

## Features Include:

- 5 Bedrooms, the main bedroom has an ensuite and full width wardrobe
- All other bedrooms have built-in robes
- The bathroom is three way which is ideal for kids
- Spacious open plan kitchen overlooks the rear yard and pool areas
- Large main living room, separate dining room plus a spacious open plan family room with open fire place
- The huge paved entertaining areas can accommodate the largest family bbq's and there's heaps of lawn area for the