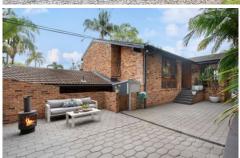

Open plan living areas flow out to the huge wrap-around deck and leads to the pool area

The modern kitchen with granite benchtops looks over the pool, deck and rear yard

Offers 4 bedrooms, main with ensuite and walk-in robe plus second full bathroom

Secure yard ensures kids and pets can play around the whole property

Huge under-house workshop with bonus multi-purpose room

Double garage with auto door and internal access

Easy access to local shops and cafes and close to Glenrose Centre, Glenrose Theatre, Dog Park and Sporting