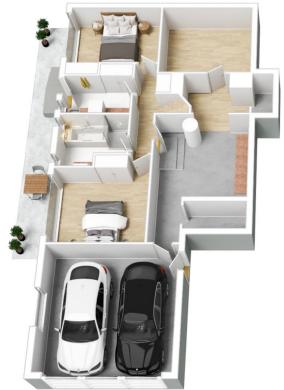

4 🚐 2 🚔 4 🗬

Land Size: 727 sqm

View: https://www.skylinerealestate.com.au/sale/n

sw/northern-beaches/frenchs-forest/resident

ial/house/7822997

Stuart Bath 02 9452 3444

Damien Dwyer 02 9452 3444

The site plan and floor plan are not to scale; measurements are indicative and in metres. Bushes and trees are placed for illustration purposes. Plans should not be relied on. Interested parties should make and rely on their own enquiries.