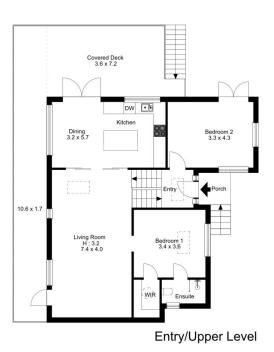

Open plan living areas flow out to the huge wrap-around deck and leads to the pool area

The modern kitchen with granite benchtops looks over the pool, deck and rear yard

Offers 4 bedrooms, main with ensuite and walk-in robe plus second full bathroom

4 🚐 2 🚔 4 🗬

Land Size: 727 sqm

View: https://www.skylinerealestate.com.au/sale/n

sw/northern-beaches/frenchs-forest/resident

ial/house/7822997

Stuart Bath 02 9452 3444

Damien Dwyer 02 9452 3444

The site plan and floor plan are not to scale; measurements are indicative and in metres. Bushes and trees are placed for illustration purposes. Plans should not be relied on. Interested parties should make and rely on their own enquiries.

Produced by **DIAKRIT** 

~ N

**Ground Level** 

Entry/Upper Level