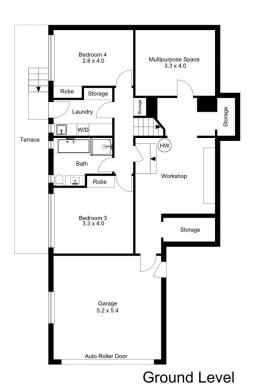

Open plan living areas flow out to the huge wrap-around deck and leads to the pool area

The modern kitchen with granite benchtops looks over the pool, deck and rear yard

Offers 4 bedrooms, main with ensuite and walk-in robe plus second full bathroom

Secure yard ensures kids and pets can play around the whole property

Huge under-house workshop with bonus multi-purpose room

Double garage with auto door and internal access

Easy access to local shops and cafes and close to Glenrose Centre, Glenrose Theatre, Dog Park and Sporting

4 🚐 2 🚔 4 🗬

Land Size: 727 sqm

View: https://www.skylinerealestate.com.au/sale/n

sw/northern-beaches/frenchs-forest/resident

ial/house/7822997

Stuart Bath 02 9452 3444

Damien Dwyer 02 9452 3444

The site plan and floor plan are not to scale; measurements are indicative and in metres. Bushes and trees are placed for illustration purposes. Plans should not be relied on. Interested parties should make and rely on their own enquiries.

Produced by **DIAKRIT** 

~ N

**Ground Level** 

Entry/Upper Level