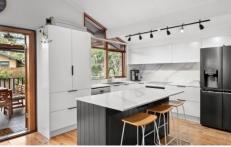

Open plan living areas flow out to the huge wrap-around deck and leads to the pool area

The modern kitchen with granite benchtops looks over the pool, deck and rear yard

Offers 4 bedrooms, main with ensuite and walk-in robe plus second full bathroom