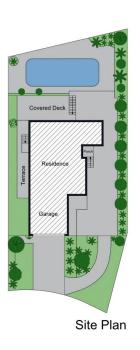

## 2 Berrinda Place Frenchs Forest NSW

Located in the bowl of a quiet Cul De Sac is this very tidy home with ample space and lovely pool area.

Great floor plan for kids with separate spaces and private, fully fenced yard

Open plan living areas flow out to the huge wrap-around deck and leads to the pool area

The modern kitchen with granite benchtops looks over the pool, deck and rear yard

Offers 4 bedrooms, main with ensuite and walk-in robe plus second full bathroom

Secure yard ensures kids and pets can play around the whole property

Huge under-house workshop with bonus multi-purpose room

Double garage with auto door and internal access

Easy access to local shops and cafes and close to Glenrose Centre, Glenrose Theatre, Dog Park and Sporting

4 🚐 2 🚔 4 🗬

Land Size: 727 sqm

View: https://www.skylinerealestate.com.au/sale/n

sw/northern-beaches/frenchs-forest/resident

ial/house/7822997

Stuart Bath 02 9452 3444

Damien Dwyer 02 9452 3444

The site plan and floor plan are not to scale; measurements are indicative and in metres. Bushes and trees are placed for illustration purposes. Plans should not be relied on. Interested parties should make and rely on their own enquiries.