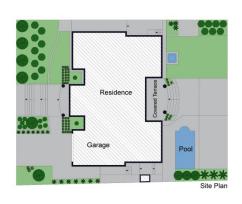

## 4 🛤 3 🚔 2 😭

Land Size : 777 sqm

View : https://www.skylinerealestate.com.au/sale/n sw/northern-beaches/frenchs-forest/resident ial/house/7807531

Stuart Bath 02 9452 3444

Damien Dwyer 02 9452 3444

The site plan and floor plan are not to scale; measurements are indicative and in metres. Bushes and trees are placed for illustration purposes. Plans should not be relied on. Interested parties should make and rely on their own enquiries.