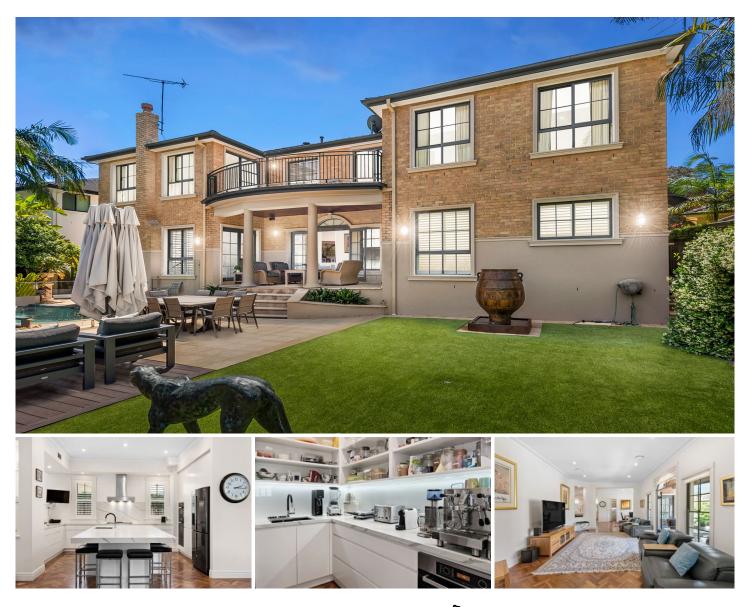

## **12 Peppercorn Drive Frenchs Forest NSW**

North facing on its exclusive and level 777sqm block, this stunning residence is defined by its contemporary refinement, impressive space and superb entertaining areas.

Presenting grand proportions with stunning architectural design, step inside to a striking home that incorporates a vast double height entrance hall with a mezzanine style upper level.

Meticulously built with 10' ceilings and a superb mix of formal and family living spaces. Stunning open plan kitchen with parquetry timber floors, huge 80mm stone island, a large complete butlers pantry plus Black Miele Appliance Tower.

The kitchen is open to the casual and formal meals areas and flows to the magnificent outdoor spaces.

The outdoor area offers a range of entertaining options with a lovely solar heated pool, a fully fitted outdoor kitchen,