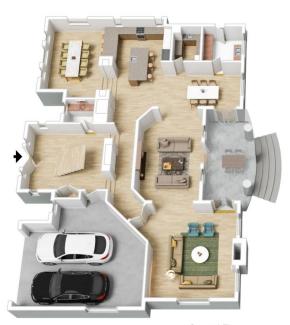

Presenting grand proportions with stunning architectural design, step inside to a striking home that incorporates a vast double height entrance hall with a mezzanine style upper level.

Meticulously built with 10' ceilings and a superb mix of formal and family living spaces. Stunning open plan kitchen with parquetry timber floors, huge 80mm stone island, a large complete butlers pantry plus Black Miele Appliance Tower.

The kitchen is open to the casual and formal meals areas and flows to the magnificent outdoor spaces.

The outdoor area offers a range of entertaining options with a lovely solar heated pool, a fully fitted outdoor kitchen,

Produced by **DIAKRIT** 

Ground Floor

1st Floor

The floor plan is not to scale; measurements are indicative and in metres. All features included in this 3D plan are for inspiration purposes only. This is not an exact replica of the property or the position of exterior elements. Plans should not be relied on. Interested parties should make and rely on their own enquiries.