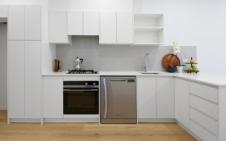

This custom build takes luxury to the next level with extended height ceilings providing unparalleled space and sophistication with natural light flooding the generous living area.

Featuring two well-proportioned bedrooms with mirrored built ins and large windows with blinds. Indulge in a luxury bathroom with laundry facilities, air conditioning, a well-appointed kitchen with breakfast bar, quality appliances and ample cabinetry, ensures meals times are a pleasure.