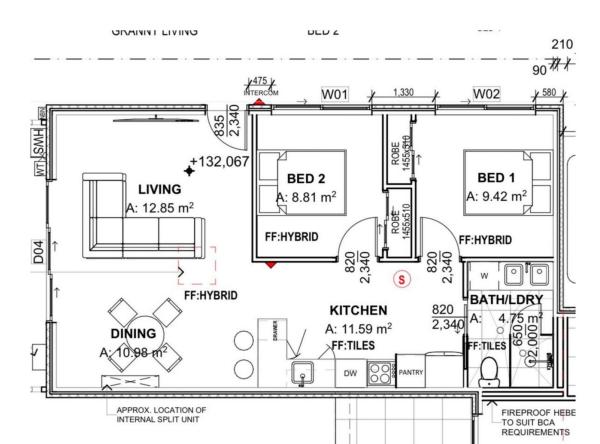

## 48 Rangers Retreat Road Frenchs Forest NSW

Designed to optimise space and functionality, this modern gem boasts the latest interiors with stylish fittings and finishes, making for a cosy home for you.

This custom build takes luxury to the next level with extended height ceilings providing unparalleled space and sophistication with natural light flooding the generous living area.

Featuring two well-proportioned bedrooms with mirrored built ins and large windows with blinds. Indulge in a luxury bathroom with laundry facilities, air conditioning, a well-appointed kitchen with breakfast bar, quality appliances and ample cabinetry, ensures meals times are a pleasure.

Nestled in a serene, leafy location, you'll relish the

2 2 1 =

**View**: https://www.skylinerealestate.com.au/lease/nsw/n orthern-beaches/frenchs-forest/residential/villa/78 06265

Michelle Smart 02 9452 3444