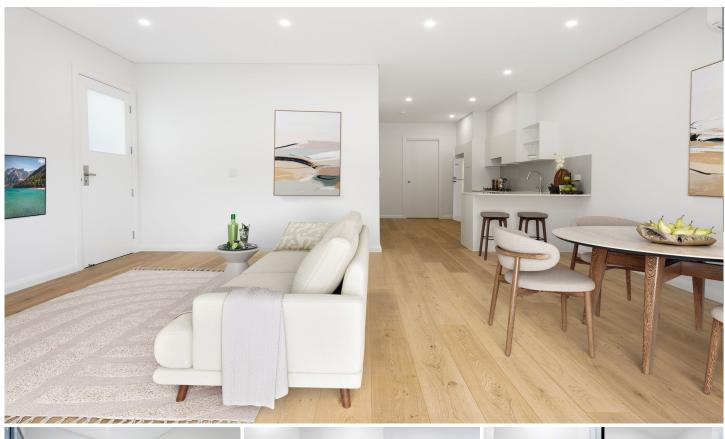

## 48 Rangers Retreat Road Frenchs Forest NSW

Designed to optimise space and functionality, this modern gem boasts the latest interiors with stylish fittings and finishes, making for a cosy home for you.

This custom build takes luxury to the next level with extended height ceilings providing unparalleled space and sophistication with natural light flooding the generous living area.

Featuring two well-proportioned bedrooms with mirrored built ins and large windows with blinds. Indulge in a luxury bathroom with laundry facilities, air conditioning, a well-appointed kitchen with breakfast bar, quality appliances and ample cabinetry, ensures meals times are a pleasure.