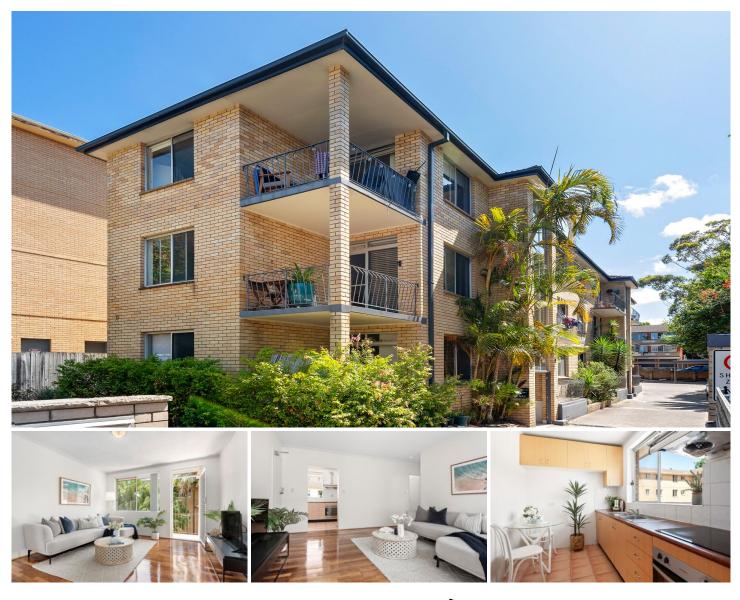

12/8 Avon Road Dee Why NSW

Within 500m to Dee Why Beach and café strip, 350m to Shops and 100m to bus stop, this top floor unit offers a lifestyle of convenience.

With a sunny Northerly aspect and plenty of natural light, this is an excellent first home or investment

Features

Open plan living with North facing balcony

Two bedrooms with built-in robes, full bathroom with bath and shower plus carport space

Large kitchen with meals area plus internal laundry

Timber floors, neutral colour scheme - ready to just move in Solid brick building with only 12 units

Fantastic location with a leisurely 500m walk to trendy seaside cafes, dining and cocktail bars, Ted Jackson Reserve, playground and Rock Pool.

Within walking distance of the Meriton Lighthouse cosmopolitan town centre and express B-Line CBD buses.