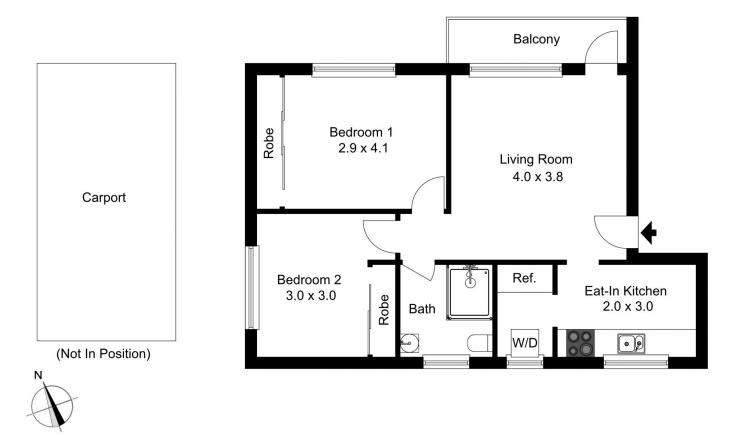

## 2 🎮 1 🚔 1 🚘

**Price :** \$ 930,000

View : https://www.skylinerealestate.com.au/sale/nsw/n orthern-beaches/dee-why/residential/unit/780291 2

Stuart Bath 02 9452 3444

Damien Dwyer 02 9452 3444

The floor plan is not to scale; measurements are indicative and in metres. Exterior elements are not in position. Plans should not be relied on. Interested parties should make and rely on their own enquiries.