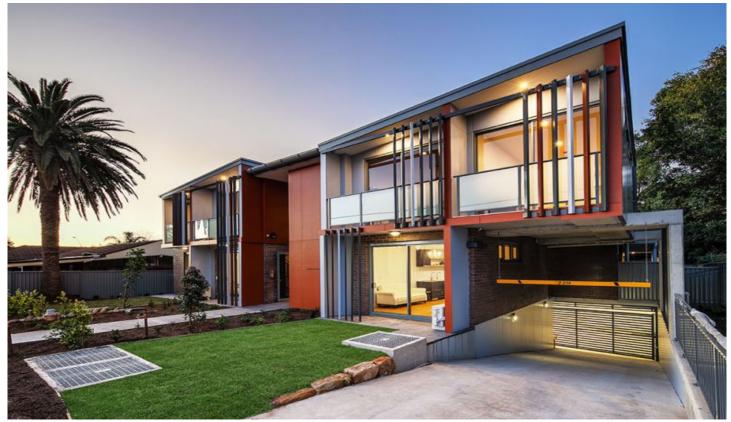

## 130 Frenchs Forest Road Frenchs Forest NSW

Modern ContemporaryStudio Available October 25:
Fully Furnished - Studio - First Floor \$500 - 12 months /
\$515 - 6 months
Includes Water usage & WI FI

At this time NO car parking on the premises is available, however one may become available shortly at \$35 per week