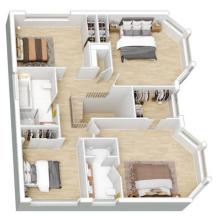

## 22 Greendale Avenue Frenchs Forest NSW

Positioned to take full advantage of the level 783sqm block, this exceptional family residence is tailored to those who seek an easy lifestyle and entertaining family and friends. Designed with meticulous attention to detail, this generously proportioned home effortlessly embraces its leafy setting and sun-drenched orientation.

A variety of spacious living areas set this property apart, making it a haven for families seeking both luxury and convenience. This unique offering, coming to the market for the first time in over twenty years, provides serene privacy, with a focus on quiet and easy living; yet still close to shops, local primary & high schools - a rare gem for the discerning family.

## Features

- An open-plan living and dining area with large windows and ample natural light.
- A gourmet kitchen, boasting induction cooktop, oversize

5 🗀 3 🔓 3 🖨

Land Size: 783 sqm

View : https://www.skylinerealestate.com.au/sale/n