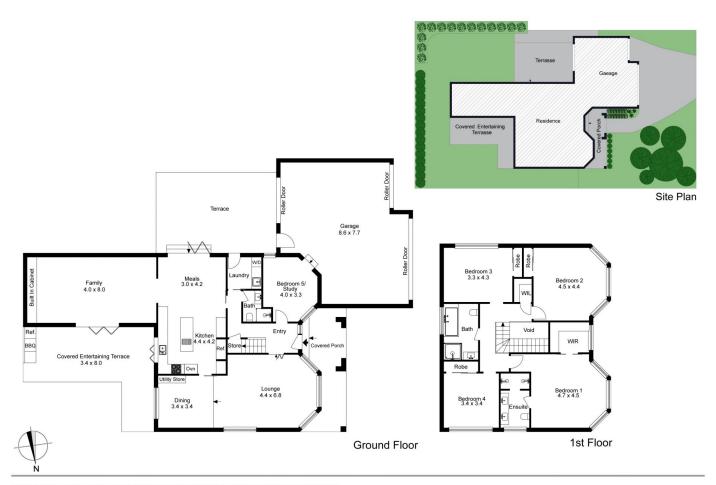

## 22 Greendale Avenue Frenchs Forest NSW

Positioned to take full advantage of the level 783sqm block, this exceptional family residence is tailored to those who seek an easy lifestyle and entertaining family and friends. Designed with meticulous attention to detail, this generously proportioned home effortlessly embraces its leafy setting and sun-drenched orientation.

A variety of spacious living areas set this property apart, making it a haven for families seeking both luxury and convenience. This unique offering, coming to the market for the first time in over twenty years, provides serene privacy, with a focus on quiet and easy living; yet still close to shops, local primary & high schools - a rare gem for the discerning family.

## Features

- An open-plan living and dining area with large windows and ample natural light.
- A gourmet kitchen, boasting induction cooktop, oversize

5 🗀 3 🔓 3 🖨

Land Size: 783 sqm

View : https://www.skylinerealestate.com.au/sale/n

sw/northern-beaches/frenchs-forest/resident

ial/house/7781002

Stuart Bath 02 9452 3444

Damien Dwyer 02 9452 3444

The floor plan is not to scale; measurements are indicative and in metres. Exterior elements are not in position. Plans should not be relied on. Interested parties should make and rely on their own enquiries.

Produced by **DIAKRIT** 

Ground Floor 1st Floor