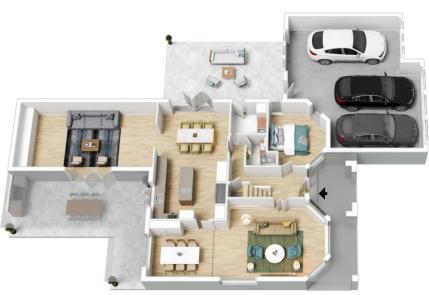

## 22 Greendale Avenue Frenchs Forest NSW

Positioned to take full advantage of the level 783sqm block, this exceptional family residence is tailored to those who seek an easy lifestyle and entertaining family and friends. Designed with meticulous attention to detail, this generously proportioned home effortlessly embraces its leafy setting and sun-drenched orientation.

A variety of spacious living areas set this property apart, making it a haven for families seeking both luxury and convenience. This unique offering, coming to the market for the first time in over twenty years, provides serene privacy, with a focus on quiet and easy living; yet still close to shops, local primary & high schools - a rare gem for the discerning family.

## Features

- An open-plan living and dining area with large windows and ample natural light.
- A gourmet kitchen, boasting induction cooktop, oversize

5 🗀 3 🔓 3 🖨

Land Size: 783 sqm

View : https://www.skylinerealestate.com.au/sale/n