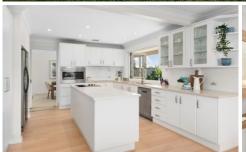

## Features

- An open-plan living and dining area with large windows and ample natural light.
- A gourmet kitchen, boasting induction cooktop, oversize

5 🗀 3 🔓 3 🖨

Land Size: 783 sqm

View : https://www.skylinerealestate.com.au/sale/n