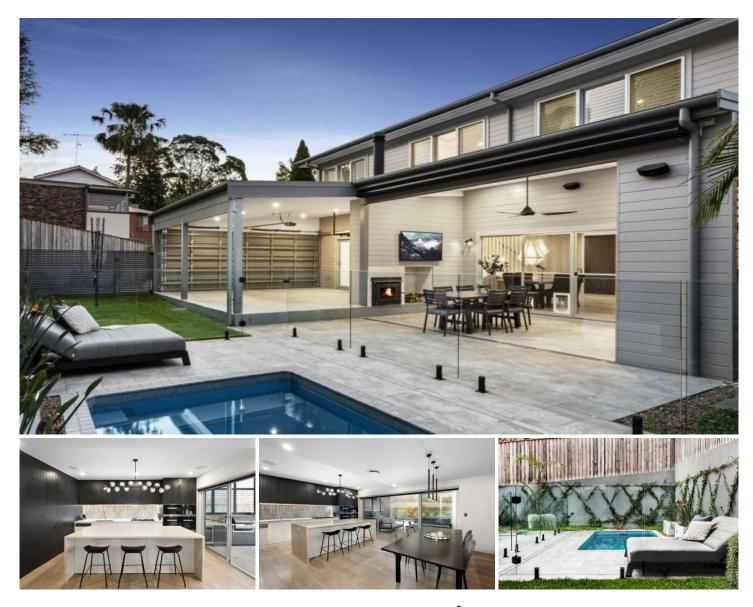

## 47a Toronto Avenue Cromer NSW

Fantastic lifestyle choice to live in the lap of luxury! We're excited to offer this stunning 5-bedroom custom built home with impeccable craftsmanship.

Introducing 47a Toronto Avenue, a truly exceptional 5-bedroom luxury residence where exclusivity meets elegance.

This stunning home boasts a flawless design, with a modern functional layout that's bound to impress and ensures privacy and comfort at its finest.

For culinary enthusiasts your inner chef will be hard to contain in the entertainer's kitchen and butler's pantry.

Featuring impressive state of the art Miele cooking appliances throughout including dual ovens, steam ovens, integrated coffee machine, dishwasher with ample bench

View : https://www.skylinerealestate.com.au/lease/nsw/n orthern-beaches/cromer/residential/house/77756 41