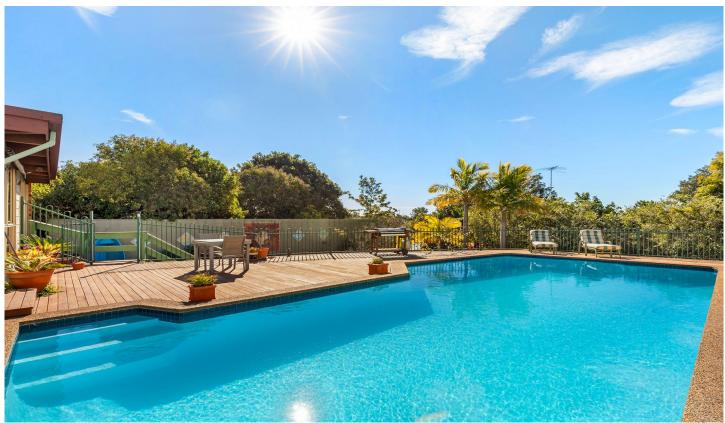

Separate family / TV room with double doors leading out to an entertaining deck

Three good size bedrooms - two with built-in robes

Full bathroom plus second toilet

Split system air-conditioning

Sun-drenched inground pool surrounded by decking enables plenty of space to sunbake or entertain - lovely open district views from most rooms

The kitchen overlooks the pool area and low maintenance rear yard of 721sqm

Lovely entrance foyer, full main bathroom plus loads of storage space

Large separate workshop / storage / play room in the rear