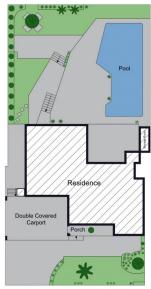

3 📭 1 🔓 2 🗬

Land Size: 721 sqm

**View**: https://www.skylinerealestate.com.au/lease/

nsw/northern-beaches/frenchs-forest/reside

ntial/house/7743764

Michelle Smart 02 9452 3444

Site Plan

The site plan and floor plan are not to scale; measurements are indicative and in metres. Bushes and trees are placed for illustration purposes. Plans should not be relied on. Interested parties should make and rely on their own enquiries.