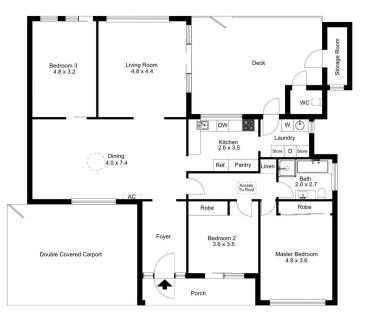

## 17 Forest Way Frenchs Forest NSW

Tucked behind a high brick fence as well as double glazed windows this home is surprisingly quiet and very comfortable.

Features spacious open plan living and dining room

Separate family / TV room with double doors leading out to an entertaining deck

Three good size bedrooms - two with built-in robes

Full bathroom plus second toilet

Split system air-conditioning

Sun-drenched inground pool surrounded by decking enables plenty of space to sunbake or entertain - lovely open district views from most rooms

The kitchen overlooks the pool area and low maintenance rear yard of 721sqm

Lovely entrance foyer, full main bathroom plus loads of storage space

Large separate workshop / storage / play room in the rear

3 📭 1 🔓 2 🗬

Land Size: 721 sqm

**View**: https://www.skylinerealestate.com.au/lease/

nsw/northern-beaches/frenchs-forest/reside

ntial/house/7743764

Michelle Smart 02 9452 3444

Site Plan

The site plan and floor plan are not to scale; measurements are indicative and in metres. Bushes and trees are placed for illustration purposes. Plans should not be relied on. Interested parties should make and rely on their own enquiries.