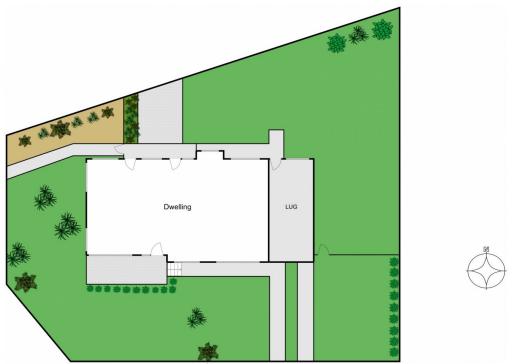

With a level grassed backyard and a timber deck the backyard will suit both adults and children and the family pet for play and relaxing.

Sitting in a terrific location, this home has easy walk to Skyline Shops, Patanga Park, and to access the transport link to City, Chatswood & Manly buses, plus all local amenities such as schools, parks, walking tracks, and beaches.

Available 30 September 2023 12 month lease

3 🛺 1 🖺 1 🖨

Land Size: 563 sqm

**View**: https://www.skylinerealestate.com.au/lease/

nsw/northern-beaches/frenchs-forest/reside

ntial/house/7721064

Michelle Smart 02 9452 3444