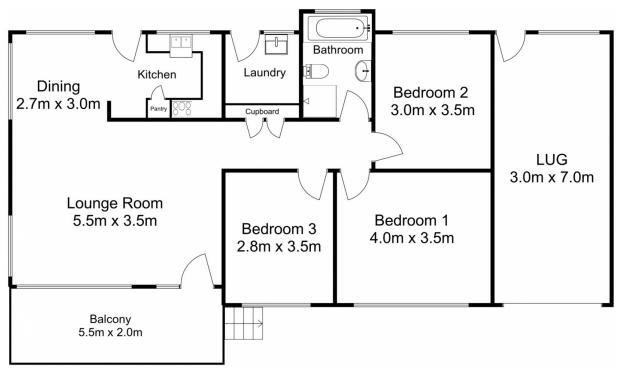

## 1 Paxton Street Frenchs Forest NSW

Single level, 3 bedroom brick home in a very convenient location

Features three bedrooms, modern kitchen, open plan living /dining with full bathroom and lock up garage.

Available 30 September 2023 12 month lease

3 🛺 1 🖺 1 🖨

Land Size: 563 sqm

**View**: https://www.skylinerealestate.com.au/lease/

nsw/northern-beaches/frenchs-forest/reside

ntial/house/7721064

Michelle Smart 02 9452 3444