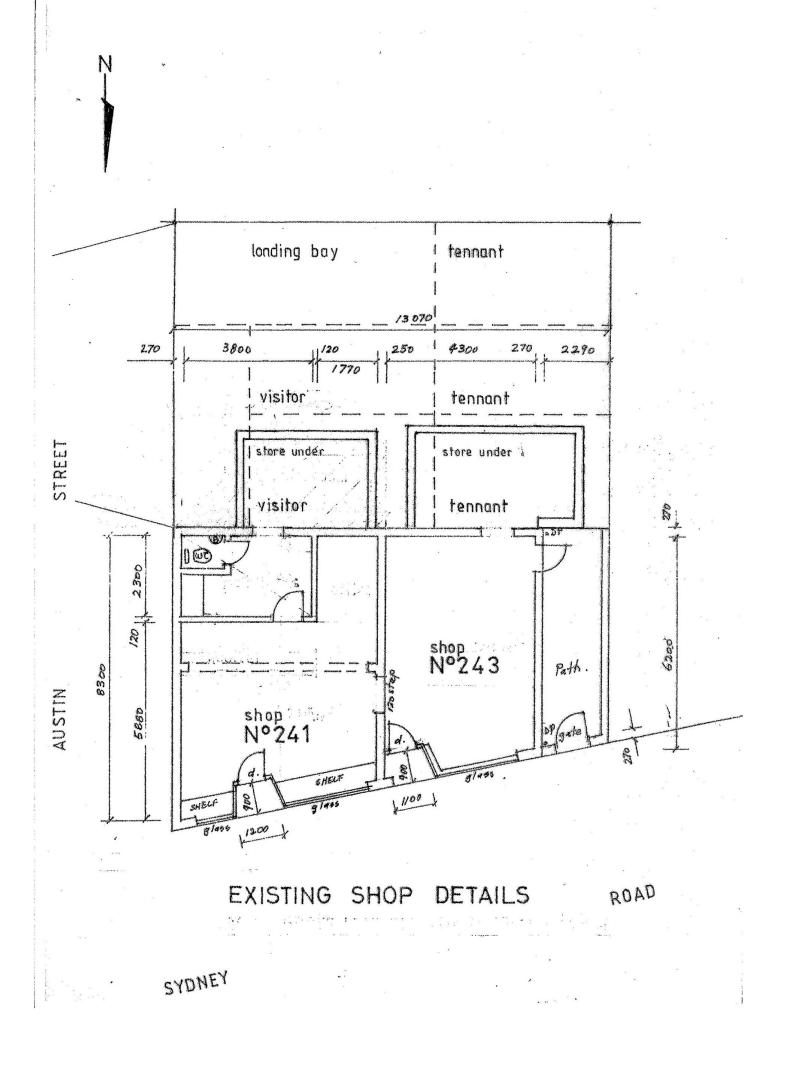

## 241 - 243 Sydney Road Fairlight NSW

A rare investment or lifestyle opportunity comprising a commercial retail shop with potential for adding 1 or 2 Studio units above. (See Lapsed DA for 2 Studio Apartments)

## 6 🚘

Building Size : 120 sqm Land Size

View

: https://www.skylinerealestate.com.au/sal e/nsw/northern-beaches/fairlight/comme rcial/development/7703163

Stuart Bath 02 9452 3444

Damien Dwyer 02 9452 3444