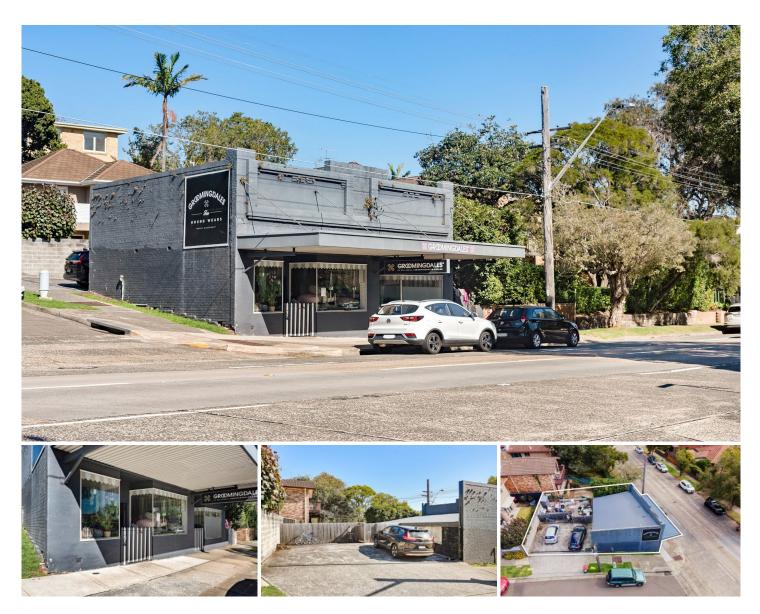

## 241 - 243 Sydney Road Fairlight NSW

A rare investment or lifestyle opportunity comprising a commercial retail shop with potential for adding 1 or 2 Studio units above. (See Lapsed DA for 2 Studio Apartments)

Alternatively, knock down and rebuild a quality family home in a fantastic and convenient location (STCA and Rezoning).

The property is located on the Southern side of Sydney Road with a Northerly aspect and potential views over Fairlight / Balgowlah from a second level.

Positioned approx. 500m from the heart of Balgowlah's shopping precinct, 500m to Fairlight neighbourhood shops and an easy level 200m walk to a local Coffee Shop.

Approx. 1.3km to Manly shops and beach

## 6 🚘

Building Size : 120 sqm Land Size

View

: https://www.skylinerealestate.com.au/sal e/nsw/northern-beaches/fairlight/comme rcial/development/7703163

Stuart Bath 02 9452 3444

Damien Dwyer 02 9452 3444