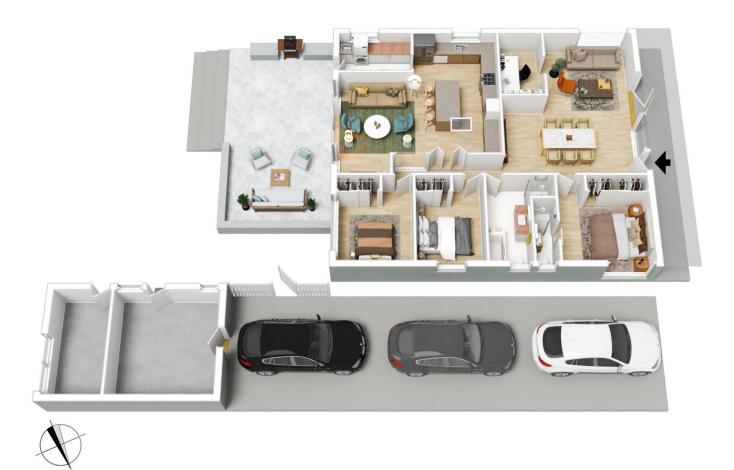

## **5 Harmston Avenue Frenchs Forest NSW**

Positioned on a sunny parcel of land this fabulous single level family home is close to local schools, hospital and shops

An updated sandstock brick residence spread across a remarkably spacious single-level.

Plenty of natural light with a versatile layout offering two spacious living areas Features three bedrooms all with built-in robes plus a separate study, main bedroom with ensuite

The home offers a large modern kitchen open to a family / meals area and flowing out to the rear yard.

Large main bathroom plus ensuite

Three car carport plus lock storage / workshop

The home is in a quiet street yet still close to Skyline Shops, City transport, the new hospital, local schools, business parks as well as the cafe's and shopping centre's at Forest Way and Glenrose

3 📭 2 🔭 3 🗬

Land Size: 645 sqm

View : https://www.skylinerealestate.com.au/lease/

nsw/northern-beaches/frenchs-forest/reside

ntial/house/7701528

Stuart Bath 02 9452 3444

Michelle Smart 02 9452 3444

The floor plan is not to scale; measurements are indicative and in metres. All features included in this 3D plan are for inspiration purposes only.