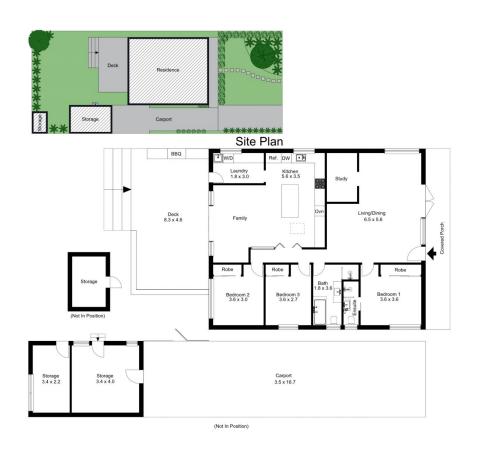

## **5 Harmston Avenue Frenchs Forest NSW**

Positioned on a sunny parcel of land this fabulous single level family home is close to local schools, hospital and shops

An updated sandstock brick residence spread across a remarkably spacious single-level.

Plenty of natural light with a versatile layout offering two spacious living areas Features three bedrooms all with built-in robes plus a separate study, main bedroom with ensuite

The home offers a large modern kitchen open to a family / meals area and flowing out to the rear yard.

Large main bathroom plus ensuite

Three car carport plus lock storage / workshop

The home is in a quiet street yet still close to Skyline Shops, City transport, the new hospital, local schools, business parks as well as the cafe's and shopping centre's at Forest Way and Glenrose

3 📭 2 🔭 3 🗬

Land Size: 645 sqm

View : https://www.skylinerealestate.com.au/lease/

nsw/northern-beaches/frenchs-forest/reside

ntial/house/7701528

Stuart Bath 02 9452 3444

Michelle Smart 02 9452 3444

The floor plan is not to scale; measurements are indicative and in metres. All features included in this 3D plan are for inspiration purposes only.