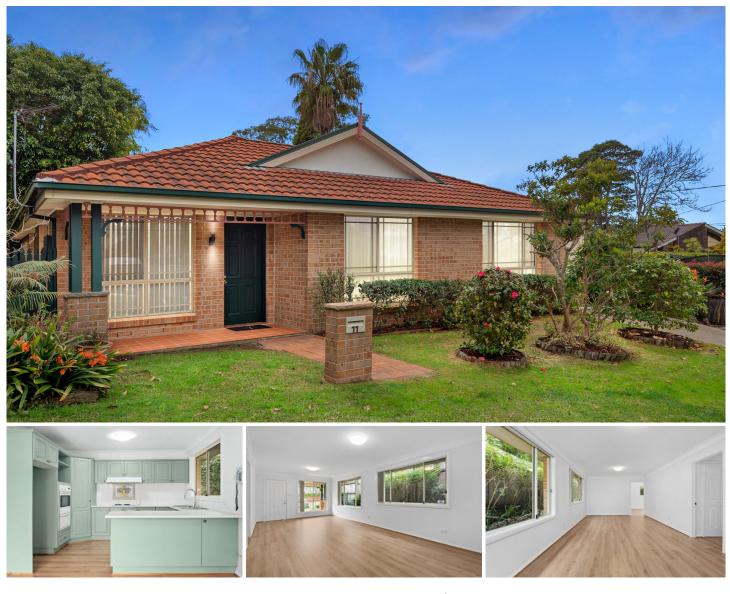

## **11 Sunlea Place Allambie Heights NSW**

Located in a guiet and private Cul De Sac this impressive single level home has it all for the fastidious downsizer or first home buyer.

Very well presented with new flooring and paintwork, the home is ideal for those looking for a bit more space on an easy to maintain block.

## Features include

- Spacious living room plus separate open plan family / meals space

- Large kitchen with plenty of cupboard and bench space
- Three good size bedrooms all with built-in robes
- Spacious full bathroom
- The kitchen flows out to the rear courtyard offering private outdoor entertaining with a sunny aspect
- Timber look floors throughout plus plenty of storage space

## 3 🛤 1 🚰 1 🚘

| Price | :\$1,841,00 |
|-------|-------------|
|       |             |

- Land Size : 270 sqm View
- 0
  - : https://www.skylinerealestate.com.au/sale/n sw/northern-beaches/allambie-heights/resid ential/house/7695604