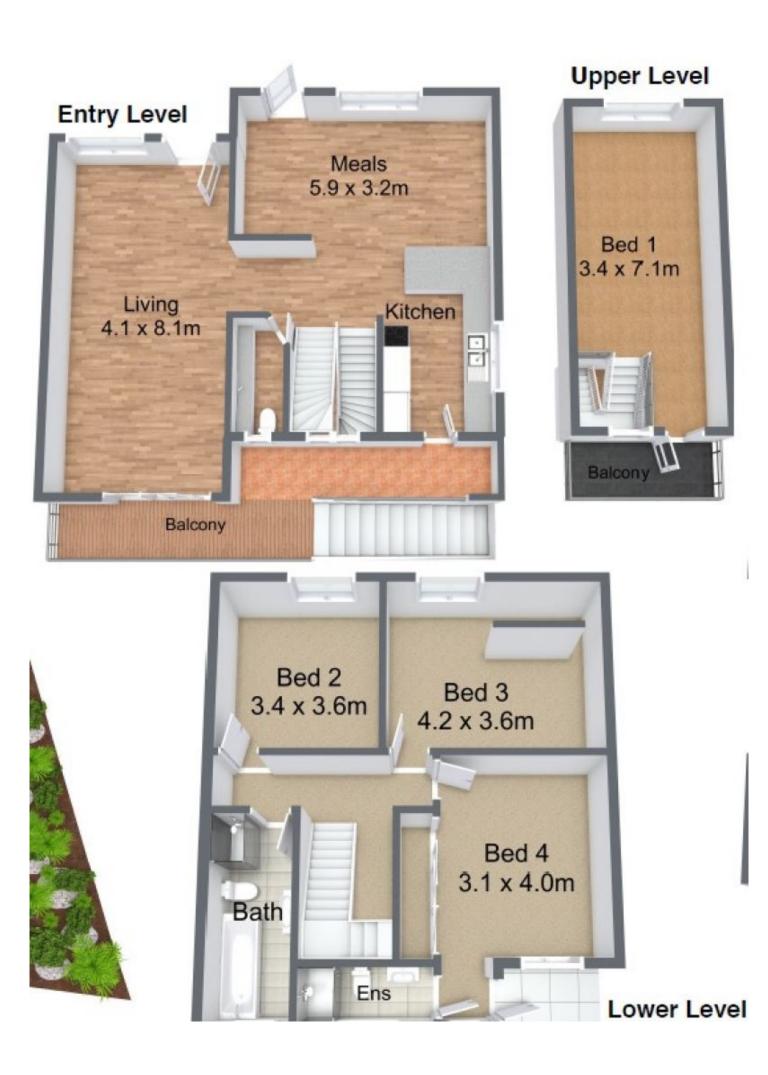

Focused on the ease of everyday living, this home offers an enviable family friendly floorplan with a modern kitchen that incorporates the family meals area. The spacious lounge offers easy family living whilst capturing the district panorama from its prized elevated setting.

## 4 🛤 2 🚰 1 🚘

- Land Size : 759 sqm
  - : https://www.skylinerealestate.com.au/lease/ nsw/northern-beaches/frenchs-forest/reside ntial/house/7693214

View

Michelle Smart 02 9452 3444