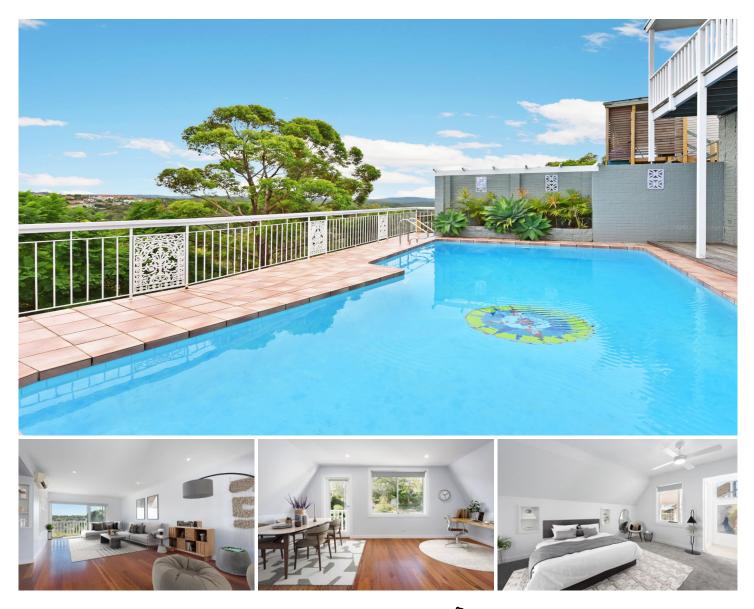

The stunning inground pool with resort style undercover entertaining area is a must for families especially with summer approaching.

Embrace versatility with the loft area, which can serve as an additional bedroom/teen retreat or a dedicated workspace for your work-from-home needs. Discover the