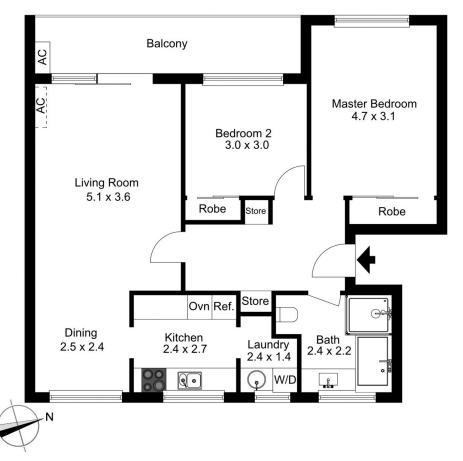

## 14/101 Pacific Parade Dee Why NSW

This spacious two-bedroom apartment is a short stroll to local shops and cafe's, Dee Why Beach and the oceanfront eateries.

Offering light filled interiors, timber flooring throughout, with an oversized main bedroom with built ins, generous second bedroom or work from home office. Large open plan living / dining extending out to a sunny balcony where you can sit and relax and watch the changing vistas

A modern bathroom with bath and shower.

Good size kitchen - offers gas cooking, electric oven, dishwasher and plenty of bench to prepare your favourite dish.

Oversize lock up garage plus internal laundry complete the picture

Within arms reach of a bus to the City, Manly and Chatswood

2 📭 1 🖺 1 😭

**Price**: \$ 925,000

**View :** https://www.skylinerealestate.com.au/sale/nsw/n orthern-beaches/dee-why/residential/unit/767298

9

Stuart Bath 02 9452 3444

The floor plan is not to scale; measurements are indicative and in metres. Exterior elements are not in position. Plans should not be relied on. Interested parties should make and rely on their own enquiries.