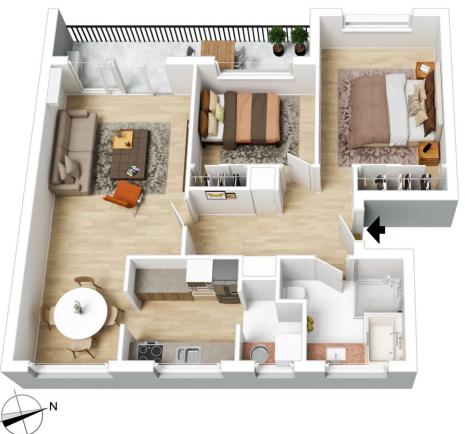

## 14/101 Pacific Parade Dee Why NSW

This spacious two-bedroom apartment is a short stroll to local shops and cafe's, Dee Why Beach and the oceanfront eateries.

Offering light filled interiors, timber flooring throughout, with an oversized main bedroom with built ins, generous second bedroom or work from home office. Large open plan living / dining extending out to a sunny balcony where you can sit and relax and watch the changing vistas

A modern bathroom with bath and shower.

Good size kitchen - offers gas cooking, electric oven, dishwasher and plenty of bench to prepare your favourite dish.

Oversize lock up garage plus internal laundry complete the picture