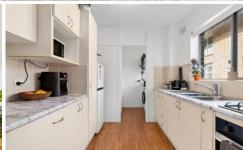

A modern bathroom with bath and shower.

Good size kitchen - offers gas cooking, electric oven, dishwasher and plenty of bench to prepare your favourite dish.

Oversize lock up garage plus internal laundry complete the picture