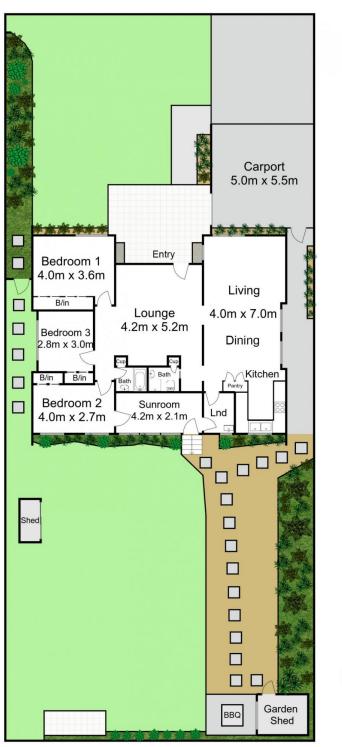

## 35 Paxton Street Frenchs Forest NSW

35 Paxton Street presents as the ideal opportunity for a young family looking to secure their first family home and equally appealing to investors, renovators or for anyone looking to rebuild an exciting new family home - The block and location are spot on.

Plenty of natural light throughout the two living areas that are both a good size or remove the dividing wall to create one large open space connecting with the well-appointed, family friendly kitchen.

All 3 bedrooms are equipped with built in wardrobes.

Private and child friendly level rear lawn perfect for kids and pets.

Double carport and further off-street driveway parking.

3 📭 1 🔓 2 😭

Land Size: 556 sqm