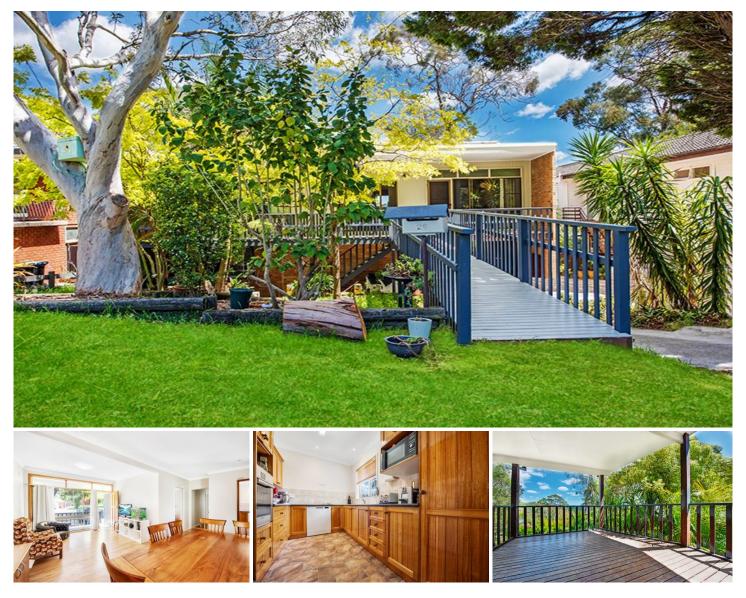

## 26 Romford Road Frenchs Forest NSW

Spacious 4 Bedroom family home over two levels situated in a quiet part of family friendly Frenchs Forest

Close & accessible to schools, local and city buses, short stroll to local shops.

Features :

- Upstairs 3 good sized bedrooms, main with built-ins

- 4th bedroom downstairs with separate toilet and kitchenette

- Well sized kitchen with dishwasher and ample cupboard space

- Kitchen/dining which flows outdoor to an entertaining deck area with garden and district views.

- Large open plan lounge/dining area
- Additional family room
- Sun drenched backyard perfect for the kids
- Tidy full main bathroom
- Carport.

View : https://www.skylinerealestate.com.au/lease/nsw/n orthern-beaches/frenchs-forest/residential/house/ 7621162