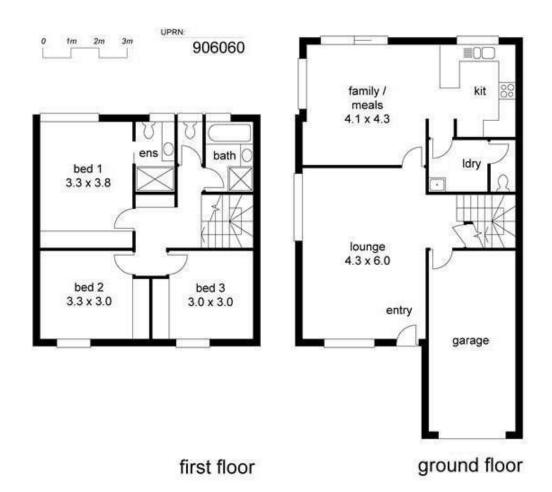

## 12a Adams Street Frenchs Forest NSW

Quality duplex in convenient location close to schools, amenities, city bus and local shops.

Spacious kitchen with open plan meals area and large separate living space

The kitchen overlooks the North facing rear yard which is easy to maintain

Three good size bedrooms all with built-in robes Full size bathroom plus ensuite and 3rd wc downstairs Plenty of storage space

Lock up garage with internal access plus carport The quality townhouse is ideally located close to all amenities

- \* Sunny North rear aspect private and enclosed yard
- \* 3 bedrooms all with built-in robes
- \* 2 bathrooms including ensuite to main bedroom
- \* Separate powder room downstairs

3 2 2 2

Land Size: 348 sqm

**View**: https://www.skylinerealestate.com.au/lease/

nsw/northern-beaches/frenchs-forest/reside

ntial/semi-detached/7612411

Michelle Smart 02 9452 3444