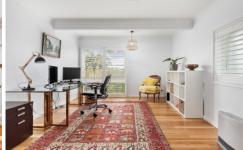

The flexible floorplan displays three separate living and dining zones that include a formal lounge, open plan dining and a large separate family / rumpus room.

The roofed atrium style entertaining area is stunning, drawing in plenty of natural light and open to the manicured, level rear yard.