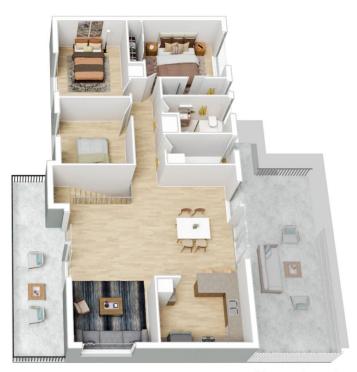

The flexible floorplan displays three separate living and dining zones that include a formal lounge, open plan dining and a large separate family / rumpus room.

The roofed atrium style entertaining area is stunning, drawing in plenty of natural light and open to the manicured, level rear yard.

The indoor gourmet kitchen is complemented with plenty of cupboard space and lovely granite bench tops.

Accommodation for the whole family comprises four sizeable bedrooms including the substantial master with an

**Upper Level** 

he site plan and floor plan are not to scale; measurements are indicative and in metres. Bushes and trees are placed for illustration purposes. Plans should not be relied on. Interested parties should make and rely on their own enquiries.

Produced by **DIAKRIT** 

**Upper Level**