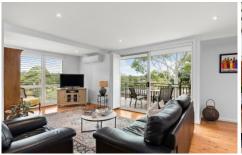

The flexible floorplan displays three separate living and dining zones that include a formal lounge, open plan dining and a large separate family / rumpus room.

The roofed atrium style entertaining area is stunning, drawing in plenty of natural light and open to the manicured, level rear yard.