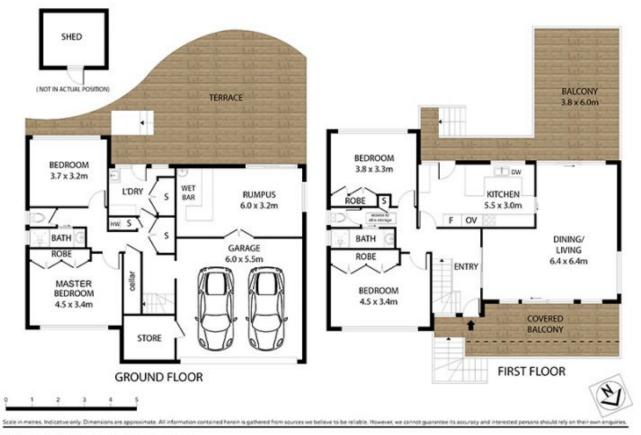

The heart of the home, with its gourmet kitchen offering quality appliance, with Caesar Stone finished benchtops and ample cupboards will make every meal easy and a plus for entertaining.

Spread over two levels this spacious home offers multiply living spaces to enjoy, with a rumpus / wet bar to unwind and relax with friends - to covered terraces for a family meals, or to simply enjoy the lush easy-care backyard and barbequing whilst enjoying the private leafy outlook.