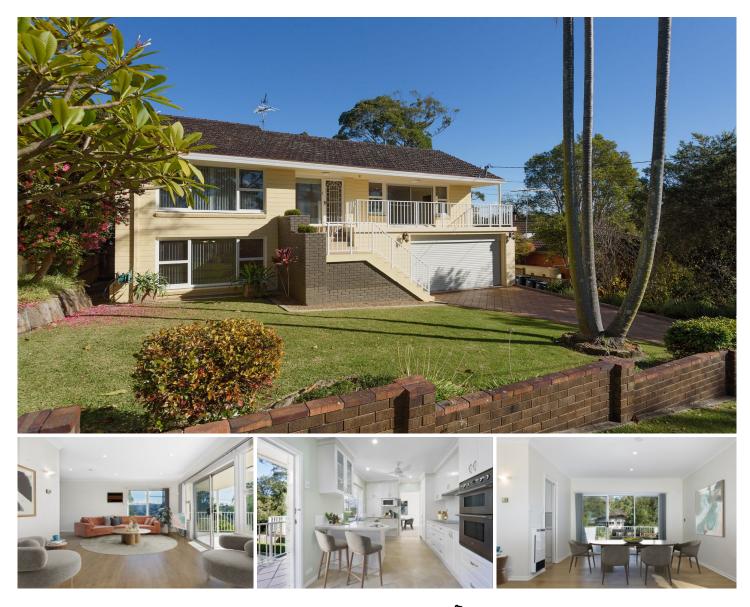

## 43 Epping Drive Frenchs Forest NSW

This stylish home will impress! With four generous bedrooms, 2 bathrooms, gourmet kitchen with quality appliances and with plenty of living areas this home will ideally suit a growing family.

The heart of the home, with its gourmet kitchen offering quality appliance, with Caesar Stone finished benchtops and ample cupboards will make every meal easy and a plus for entertaining.

Spread over two levels this spacious home offers multiply living spaces to enjoy, with a rumpus / wet bar to unwind and relax with friends - to covered terraces for a family meals, or to simply enjoy the lush easy-care backyard and barbequing whilst enjoying the private leafy outlook.

This home offers relaxed and family friendly vibe in peaceful surrounds but still close to access work, school and shops effortless.