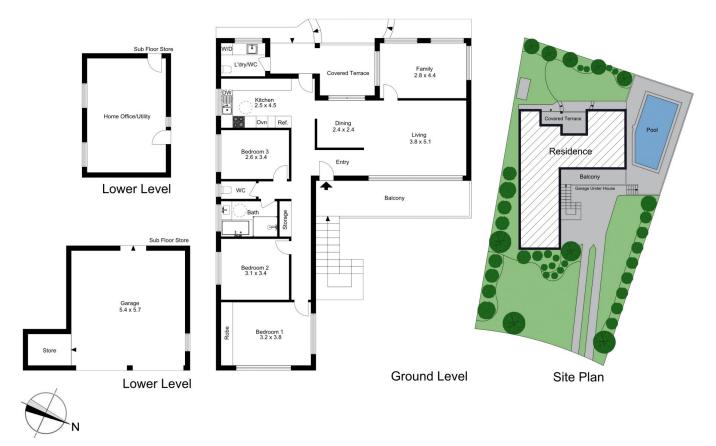

## 88 Epping Drive Frenchs Forest NSW

Capturing open district views this lovely family home promises the chance for quiet and peaceful living.

Young families moving into the locale are sure to be delighted by the sun-drenched pool area and lovely outdoor spaces, perfect for entertaining.

The home is on a sizeable 708sqm block with plenty of grass area

- Stylish interiors reveal sun drenched living room with open plan dining
- Additional space with a Family / TV Room plus a separate Home Office or Utility area
- The large balcony overlooks the level front lawn and takes in the views
- The inground pool on the North side receives sun all day
- Updated kitchen with stainless appliances and granite benchtops
- Three bedrooms, main with built ins, full bathroom plus

3 📭 1 🖺 4 🗬

**Price** : \$ 2,185,000 Land Size: 708 sqm

View : https://www.skylinerealestate.com.au/sale/n sw/northern-beaches/frenchs-forest/resident

ial/house/7585663

**Stuart Bath** 02 9452 3444

Damien Dwyer 02 9452 3444

The site plan and floor plan are not to scale; measurements are indicative and in metres. Bushes and trees are placed for illustration purposes. Plans should not be relied on. Interested parties should make and rely on their own enquiries.