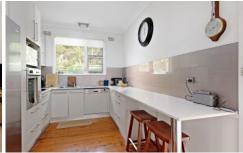

The home is on a sizeable 708sqm block with plenty of grass area

- Stylish interiors reveal sun drenched living room with open plan dining
- Additional space with a Family / TV Room plus a separate Home Office or Utility area
- The large balcony overlooks the level front lawn and takes in the views
- The inground pool on the North side receives sun all day
- Updated kitchen with stainless appliances and granite benchtops
- Three bedrooms, main with built ins, full bathroom plus