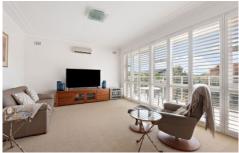

The home is on a sizeable 708sqm block with plenty of grass area

- Stylish interiors reveal sun drenched living room with open plan dining
- Additional space with a Family / TV Room plus a separate Home Office or Utility area
- The large balcony overlooks the level front lawn and takes in the views
- The inground pool on the North side receives sun all day
- Updated kitchen with stainless appliances and granite benchtops
- Three bedrooms, main with built ins, full bathroom plus