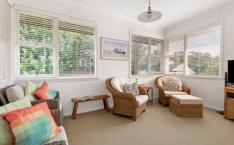

The home is on a sizeable 708sqm block with plenty of grass area

- Stylish interiors reveal sun drenched living room with open plan dining
- Additional space with a Family / TV Room plus a separate Home Office or Utility area
- The large balcony overlooks the level front lawn and takes in the views
- The inground pool on the North side receives sun all day
- Updated kitchen with stainless appliances and granite benchtops
- Three bedrooms, main with built ins, full bathroom plus