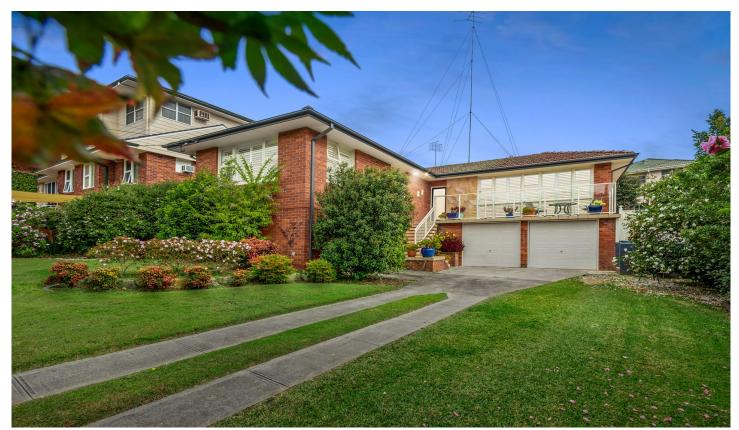

## 88 Epping Drive Frenchs Forest NSW

Capturing open district views this lovely family home promises the chance for quiet and peaceful living.

Young families moving into the locale are sure to be delighted by the sun-drenched pool area and lovely outdoor spaces, perfect for entertaining.

The home is on a sizeable 708sqm block with plenty of grass area

- Stylish interiors reveal sun drenched living room with open plan dining
- Additional space with a Family / TV Room plus a separate Home Office or Utility area
- The large balcony overlooks the level front lawn and takes in the views
- The inground pool on the North side receives sun all day
- Updated kitchen with stainless appliances and granite benchtops
- Three bedrooms, main with built ins, full bathroom plus

3 📭 1 🖺 4 🗬

**Price** : \$ 2,185,000 Land Size: 708 sqm

View : https://www.skylinerealestate.com.au/sale/n sw/northern-beaches/frenchs-forest/resident

ial/house/7585663

**Stuart Bath** 02 9452 3444

Damien Dwyer 02 9452 3444