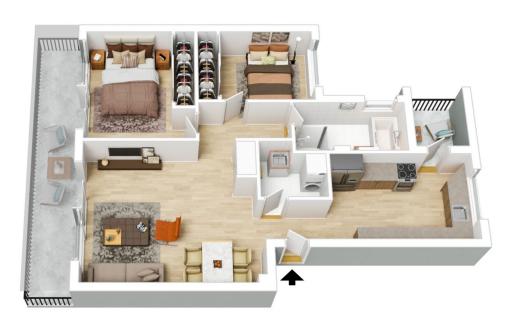

## 16/17 Frazer Street Collaroy NSW

Spacious and original middle floor unit located on the high side of Frazer Street with stunning, uninterrupted 180deg coastal views from Narrabeen Headland to Long Reef Head Land. The actual views are better than the photos.

Features large open living room open to the full width balcony and views.

Good size kitchen with plenty of bench and cupboard space plus second balcony

Two double size bedrooms with built-in robes

Full size bathroom with separate shower and bath Large oversize garage with auto door.

Great unit for the future

Approx. 350m to Collaroy Beach

Unit size = 92.4sqm + Garage = 28.7sqm. Total =

121.1sqm

Please note: There is a lease in place until 26th January 2025

2 🕮 1 🚔 1 😭

**Price:** \$1,000,000