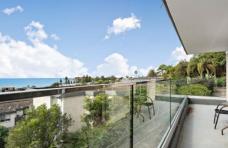

## 16/17 Frazer Street Collaroy NSW

Spacious and original middle floor unit located on the high side of Frazer Street with stunning, uninterrupted 180deg coastal views from Narrabeen Headland to Long Reef Head Land. The actual views are better than the photos.

Features large open living room open to the full width balcony and views.

Good size kitchen with plenty of bench and cupboard space plus second balcony

Two double size bedrooms with built-in robes

Full size bathroom with separate shower and bath Large oversize garage with auto door.