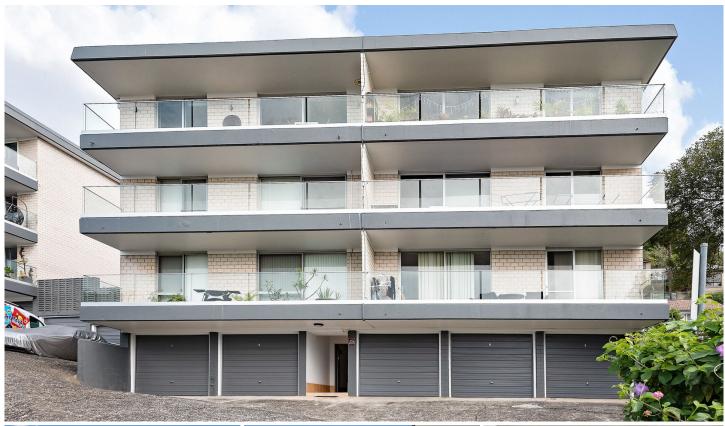

## 16/17 Frazer Street Collaroy NSW

Spacious and original middle floor unit located on the high side of Frazer Street with stunning, uninterrupted 180deg coastal views from Narrabeen Headland to Long Reef Head Land. The actual views are better than the photos.

Great unit for the future

Approx. 350m to Collaroy Beach

Unit size = 92.4sqm + Garage = 28.7sqm. Total =

121.1sqm

Please note: There is a lease in place until 26th January 2025

2 🕮 1 🚔 1 😭

**Price:** \$1,000,000