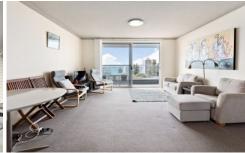

Features large open living room open to the full width balcony and views.

Good size kitchen with plenty of bench and cupboard space plus second balcony

Two double size bedrooms with built-in robes

Full size bathroom with separate shower and bath Large oversize garage with auto door.