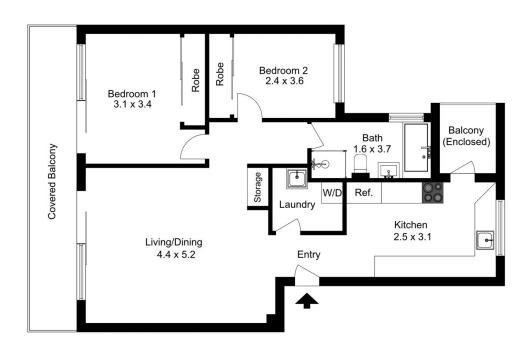

## 16/17 Frazer Street Collaroy NSW

Spacious and original middle floor unit located on the high side of Frazer Street with stunning, uninterrupted 180deg coastal views from Narrabeen Headland to Long Reef Head Land. The actual views are better than the photos.

Features large open living room open to the full width balcony and views.

Good size kitchen with plenty of bench and cupboard space plus second balcony

Two double size bedrooms with built-in robes

Full size bathroom with separate shower and bath Large oversize garage with auto door.

Great unit for the future

Approx. 350m to Collaroy Beach

Unit size = 92.4sqm + Garage = 28.7sqm. Total =

121.1sqm

Please note: There is a lease in place until 26th January 2025

2 🕮 1 🚔 1 😭

**Price:** \$1,000,000