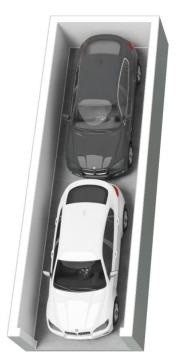

Great unit for the future

Approx. 350m to Collaroy Beach

Unit size = 92.4sqm + Garage = 28.7sqm. Total =

121.1sqm

Please note: There is a lease in place until 26th January 2025

2 🕮 1 🚔 1 😭

**Price:** \$1,000,000