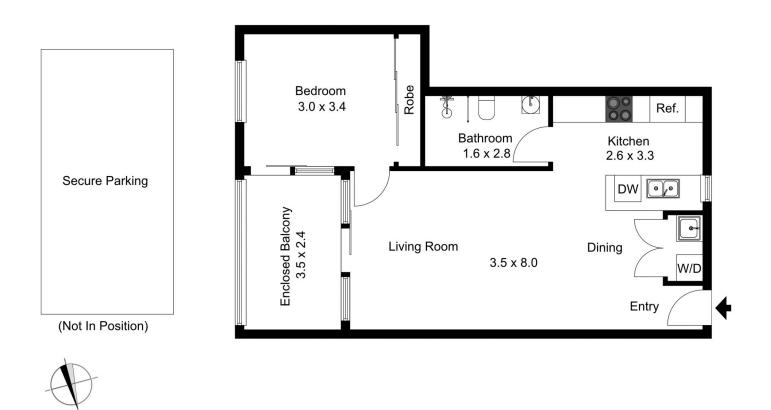

The floor plan is not to scale; measurements are indicative and in metres. Exterior elements are not in position. Plans should not be relied on. Interested parties should make and rely on their own enquiries.