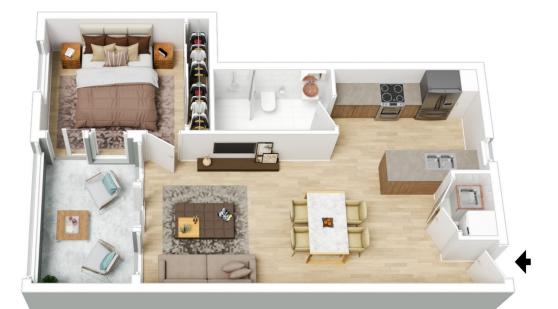

119/16 - 22 Sturdee Parade Dee Why NSW

Beautifully presented and maintained unit in the quality "Oceana" complex.

Great lifestyle choice in a super convenient location with an easy stroll the heart of Dee Why's cosmopolitan town centre and walking distance to Dee Beach.

Set on the first floor with an east facing position

Quality interior design with a spacious main bedroom plus a fully enclosed balcony.

Lovely gourmet kitchen open to the meals and living spaces

Modern bathroom plus internal laundry

Offering level lift access to secure parking

Located to enjoy a quiet coastal lifestyle with security and convenience

Strong rental demand making this an ideal low-maintenance investment. Features

The floor plan is not to scale; measurements are indicative and in metres. Exterior elements are not in position. Plans should not be relied on. Interested parties should make and rely on their own enquiries.

Produced by **DIAKRIT** 

The floor plan is not to scale; measurements are indicative and in metres. All features included in this 3D plan are for inspiration purposes only. This is not an exact replica of the property or the position of exterior elements. Plans should not be relied on. Interested parties should make and rely on their own enquiries.