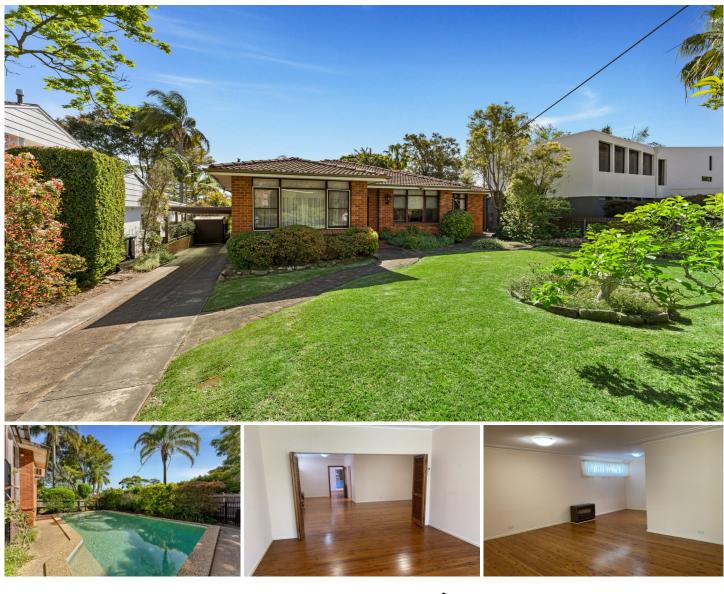

## 28 Bluegum Crescent Frenchs Forest NSW

Located in a quiet leafy street in a highly desirable pocket of Frenchs Forest this excellent home is ideal for a family. Within easy walking distance to City / Chatswood transport and the new Northern Beaches hospital.

Offering a spacious single level brick home with 4 bedrooms, 2 bathrooms, inground pool and carport. The kitchen and main bathroom have been updated and the home features high ceilings and polished floorboards throughout and light filled rooms.

The home welcomes you into spacious open plan living, dining and family rooms - Air-conditioning in living room. Four good size bedrooms with built-in-robes.

The main bathroom has been updated and the large laundry contains an additional shower and toilet for convenience.