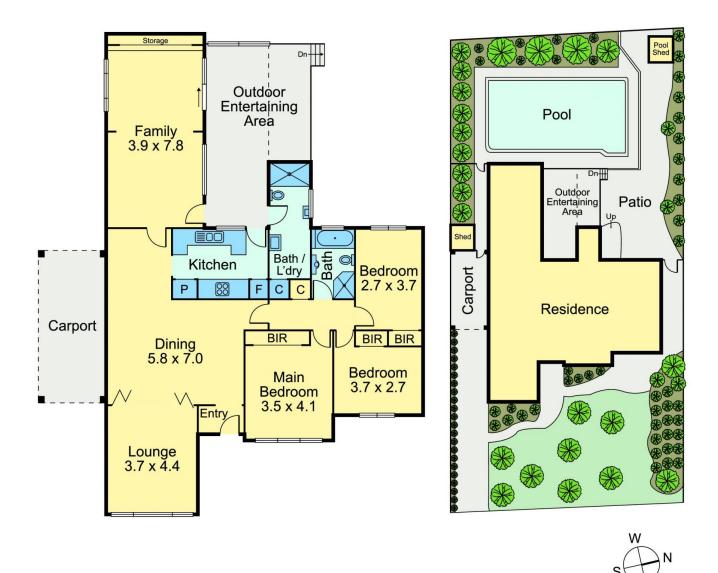

## 4 🛤 2 🚔 2 🚘

Land Size : 689 sqm

: https://www.skylinerealestate.com.au/lease/ nsw/northern-beaches/frenchs-forest/reside ntial/house/7486222

View

Michelle Smart 02 9452 3444

Every care has been taken to verify the accuracy of the details and dimensions in this property plan. Prospective purchasers are advised to make their own enquiries to satisfy themselves in all respects. The plan is a representation only and is not necessarily to scale.