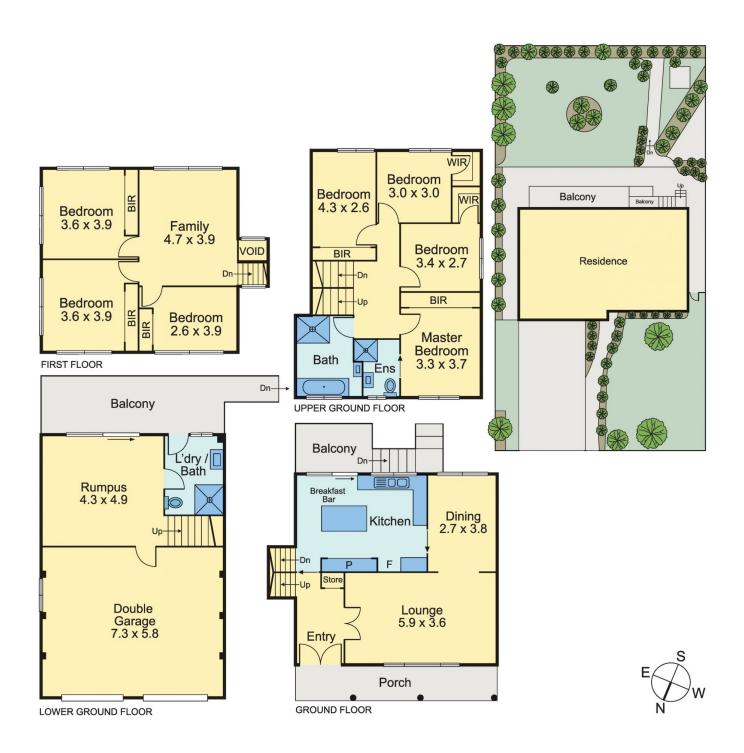

## 12 Townsend Avenue Frenchs Forest NSW

This fantastic, versatile home in a prestigious location offers quality living for the whole family. Spread over several levels, this spacious home has been recently repainted.

Feel at home upon entry with the large living area and updated kitchen and dining spaces. Wander downstairs to the huge rumpus room, laundry (with bathroom) and double garage with internal access. This is a great space for kids, a media room or an easy place to have guests stay.

Upstairs, there is a generous master with an ensuite and a built in robe, plus three bedrooms and the main bathroom which includes bath with jets and heated towel rail. Up one more level, there are an additional three bedrooms plus a large living space - an ideal kid's zone away from the hub of family living.

See yourself barbequing in the lovely, easy care backyard; relaxing around the fire-pit; or just standing on one of the

6 **4** 3 **4** 2 **4** 

Land Size: 732 sqm

View : https://www.skylinerealestate.com.au/lease/