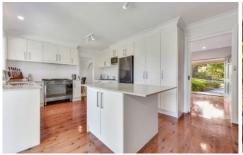

Feel at home upon entry with the large living area and updated kitchen and dining spaces. Wander downstairs to the huge rumpus room, laundry (with bathroom) and double garage with internal access. This is a great space for kids, a media room or an easy place to have guests stay.