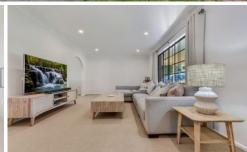

Feel at home upon entry with the large living area and updated kitchen and dining spaces. Wander downstairs to the huge rumpus room, laundry (with bathroom) and double garage with internal access. This is a great space for kids, a media room or an easy place to have guests stay.