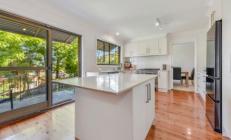

Feel at home upon entry with the large living area and updated kitchen and dining spaces. Wander downstairs to the huge rumpus room, laundry (with bathroom) and double garage with internal access. This is a great space for kids, a media room or an easy place to have guests stay.