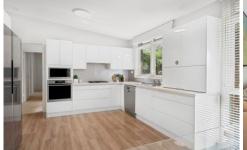

Huge downstairs rumpus room - fantastic space for kids Features three good size bedrooms, main with ensuite and walk-in robe

Modern kitchen with plenty of cupboard and bench space The kitchen overlooks the leafy rear yard with plenty of space and a 696sqm block