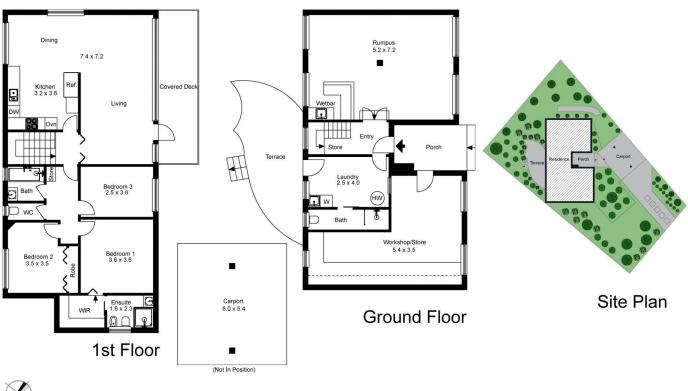

## 38 Dundilla Road Frenchs Forest NSW

Located in a quality street and opposite Greendale Reserve is this fantastic first home or investment.

Plenty of space with open living areas, full width balcony with district outlook

Huge downstairs rumpus room - fantastic space for kids Features three good size bedrooms, main with ensuite and walk-in robe

Modern kitchen with plenty of cupboard and bench space The kitchen overlooks the leafy rear yard with plenty of space and a 696sqm block

Full second bathroom plus separate toilet Large laundry with 3rd shower and toilet

Loads of internal storage plus large workshop / store room Double Carport with easy undercover access to the front door

Located in a quality street within easy distance to City transport, local shops, primary and high schools as well as

3 🕮 2 📛 2 🖨

Land Size: 696 sqm

View: https://www.skylinerealestate.com.au/sale/n

sw/northern-beaches/frenchs-forest/resident

ial/house/7439908

Stuart Bath 02 9452 3444

Nicole Holicky 02 9452 3444

The floor plan is not to scale; measurements are indicative and in metres. All features included in this 3D plan are for inspiration purposes only.

This is not an exact replica of the property or the position of exterior elements. Plans should not be relied on. Interested parties should make and rely on their own enquiries.

Produced by **DIAKRIT** 