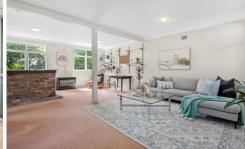

Huge downstairs rumpus room - fantastic space for kids Features three good size bedrooms, main with ensuite and walk-in robe

Modern kitchen with plenty of cupboard and bench space The kitchen overlooks the leafy rear yard with plenty of space and a 696sqm block