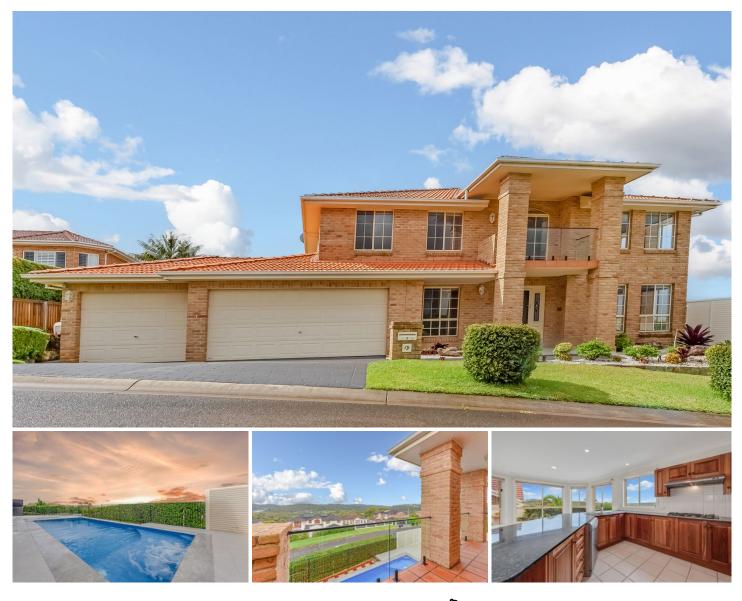

## 7 Crowea Place Frenchs Forest NSW

Capturing a magical district panorama from its prized elevated setting, 7 Crowea Place presents outstanding versatility for modern family living.

This impressive home offers a lifestyle that embraces indoor and outdoor living. With a recently renovated, state-of-the-art mineral pool and spa; day time pool parties can continue into the night with the added music and light features? sure to keep the family entertained. Or just enjoy the ability to swim year-round with the heating system.

Showcasing a versatile floor plan over two levels, with multiple living areas and a large gourmet kitchen. The home is flooded with natural sunlight and is orientated to make the most of the captivating district views.

A king-sized master suite with an impressive walk-in wardrobe and a spa ensuite, opens to a private balcony. With 3 additional, very generous bedrooms, 3 bathrooms plus a rumpus/study/gym?the possibilities are endless.