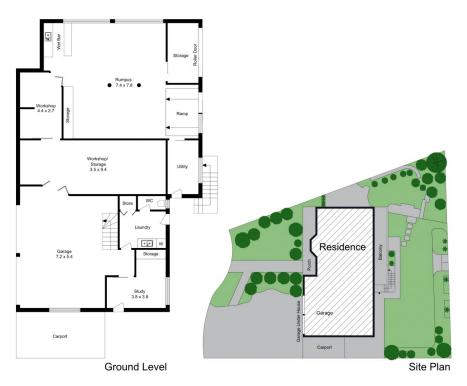

## 8 Banyeena Place Belrose NSW

This huge family home is in original condition and ready for a makeover.

The impressive size of the home is complemented with a massive double garage plus a huge workshop space plus double carport - a Tradies Paradise

Light & spacious kitchen with ample cupboards and large breakfast bench with a seamless flow onto the full width balcony to take in the views

Multiple living areas across 2 levels with separate lounge, dining and family rooms along with huge downstairs rumpus room with wet-bar

Produced by **DIAKRIT** 

**Ground Level**