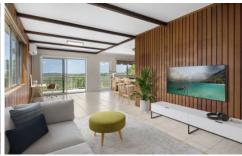

Light & spacious kitchen with ample cupboards and large breakfast bench with a seamless flow onto the full width balcony to take in the views

Multiple living areas across 2 levels with separate lounge, dining and family rooms along with huge downstairs rumpus room with wet-bar