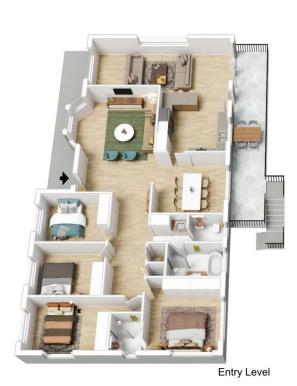

Light & spacious kitchen with ample cupboards and large breakfast bench with a seamless flow onto the full width balcony to take in the views

Multiple living areas across 2 levels with separate lounge, dining and family rooms along with huge downstairs rumpus room with wet-bar

4 🕮 3 🖺 4 😭

Land Size: 708 sqm

View : https://www.skylinerealestate.com.au/sale/n

sw/northern-beaches/belrose/residential/ho

use/7411379

Stuart Bath 02 9452 3444

Nicole Holicky 02 9452 3444

The site plan and floor plan are not to scale; measurements are indicative and in metres. Bushes and trees are placed for illustration purposes. Plans should not be relied on. Interested parties should make and rely on their own enquiries.