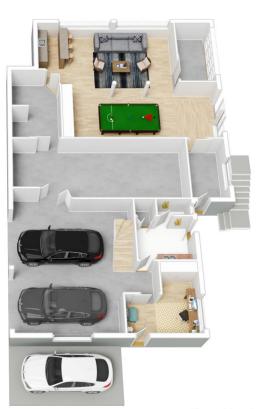

## 8 Banyeena Place Belrose NSW

This huge family home is in original condition and ready for a makeover.

The impressive size of the home is complemented with a massive double garage plus a huge workshop space plus double carport - a Tradies Paradise

Light & spacious kitchen with ample cupboards and large breakfast bench with a seamless flow onto the full width balcony to take in the views

Multiple living areas across 2 levels with separate lounge, dining and family rooms along with huge downstairs rumpus room with wet-bar