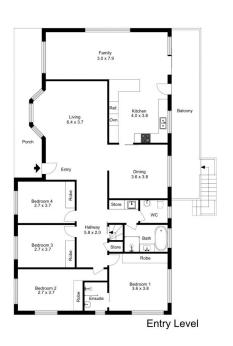

Light & spacious kitchen with ample cupboards and large breakfast bench with a seamless flow onto the full width balcony to take in the views

Multiple living areas across 2 levels with separate lounge, dining and family rooms along with huge downstairs rumpus room with wet-bar

4 🕮 3 🖺 4 😭

Land Size: 708 sqm

View : https://www.skylinerealestate.com.au/sale/n

sw/northern-beaches/belrose/residential/ho

use/7411379

Stuart Bath 02 9452 3444

Nicole Holicky 02 9452 3444

The site plan and floor plan are not to scale; measurements are indicative and in metres. Bushes and trees are placed for illustration purposes. Plans should not be relied on. Interested parties should make and rely on their own enquiries.