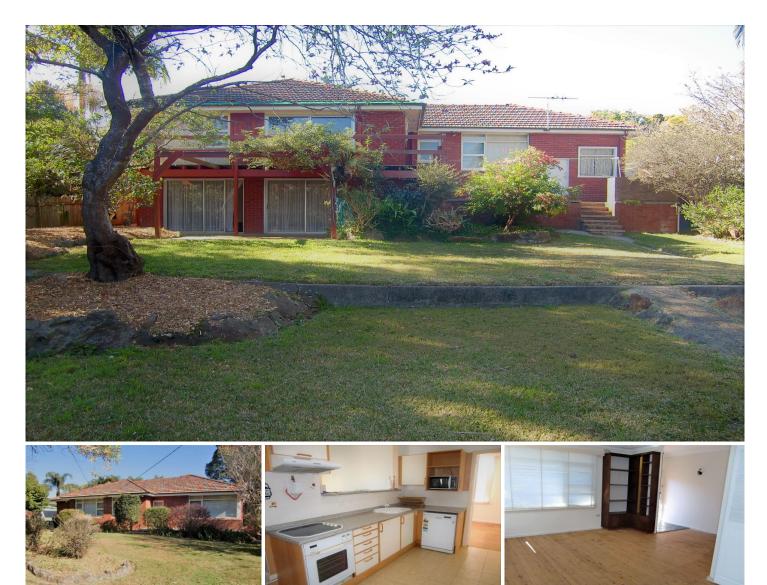

## **3 Sylvia Place Frenchs Forest NSW**

This generous light filled home with separate living areas expanding over a two level layout with superb convenience to all that the area has to offer.

Set on leafy grounds with a large sun-drenched backyard, with 3 generous size bedrooms, main with built-ins. Original bathroom with separate bath/shower.

Tidy kitchen with electric cooking and dishwasher, with family room overlooking the sunny backyard.

Large formal lounge and separate dining room. Lower level has rumpus room with study nook. Single LUG with laundry facilities..

Close to Forestway Shopping Centre and the Northern Beaches Hospital, with access to the City and Chatswood bus just around the corner and convenient to popular schools such as The Forest High School and Frenchs Forest Public School. 3 🛤 1 🚰 1 🚘