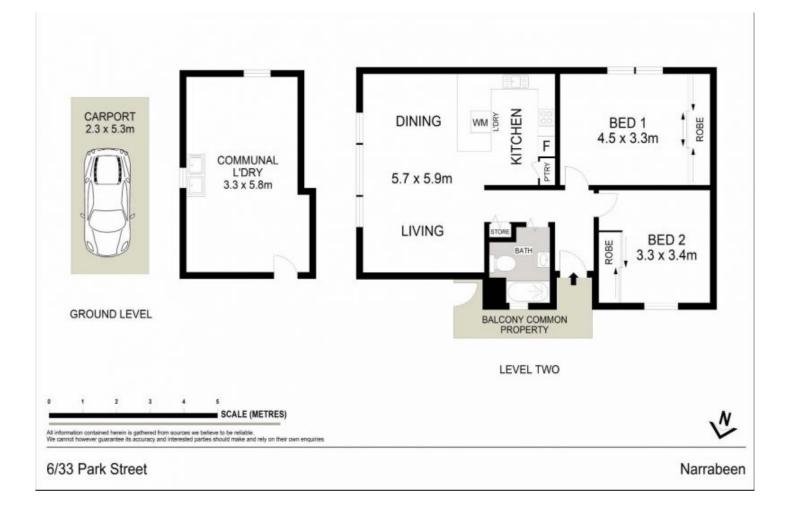

Set in a boutique block of only six, this apartment has a north-easterly aspect which reveals a spacious floorplan with a combined living and dining space. Freshly renovated open plan kitchen equipped with stone benchtops, breakfast bar, ample cupboard storage and under bench laundry facility.

With a sun-drenched north facing patio, two oversized bedrooms with mirrored built-ins, and a neat and tidy upgraded bathroom, this is an unmissable opportunity to live in this popular beachside enclave.