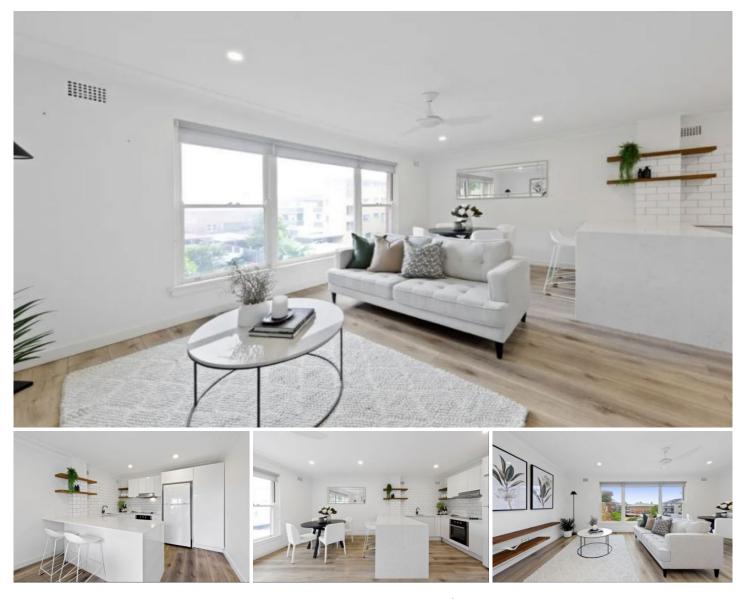

## 6/33 Park Street Narrabeen NSW

This bright and breezy two-bedroom apartment enjoys a quiet, top floor position in a prized Narrabeen location that's only footsteps from the beach, Narrabeen Lake, seaside cafes, shops and City Bus.

Set in a boutique block of only six, this apartment has a north-easterly aspect which reveals a spacious floorplan with a combined living and dining space. Freshly renovated open plan kitchen equipped with stone benchtops, breakfast bar, ample cupboard storage and under bench laundry facility.

With a sun-drenched north facing patio, two oversized bedrooms with mirrored built-ins, and a neat and tidy upgraded bathroom, this is an unmissable opportunity to live in this popular beachside enclave.