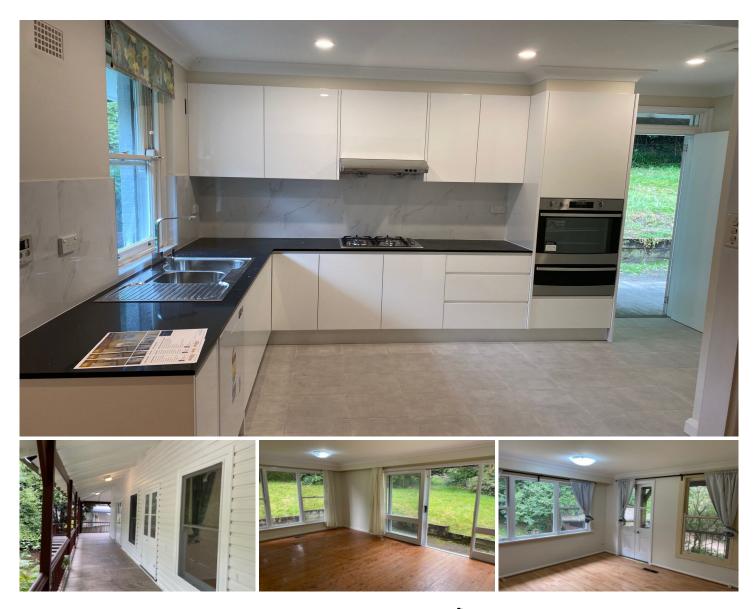

Boasting a modern Kitchen with granite bench tops, plenty of cupboard and bench space and quality appliances Modern Bathroom with additional 2nd toilet in Laundry Renovated Laundry

View : https://www.skylinerealestate.com.au/lease/nsw/n orth-shore-upper/pymble/residential/house/72991 86