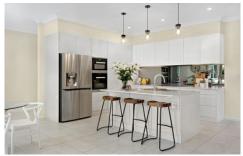

Highlighted by spacious open living spaces, a mix of plush carpets, tiles and large timber decking.

Large picture windows bring the greenery from outside in. Ready for new homeowners to move straight in as all the hard work and renovations have been done.