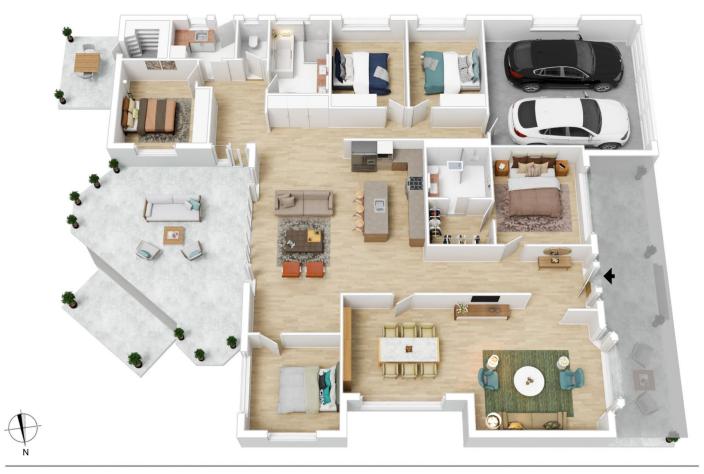

Highlighted by spacious open living spaces, a mix of plush carpets, tiles and large timber decking.

Large picture windows bring the greenery from outside in. Ready for new homeowners to move straight in as all the hard work and renovations have been done.

The floor plan is not to scale; measurements are indicative and in metres. All features included in this 3D plan are for inspiration purposes only.

This is not an exact replica of the property or the position of exterior elements. Plans should not be relied on. Interested parties should make and rely on their own enquiries.

Produced by **DIAKRIT** 