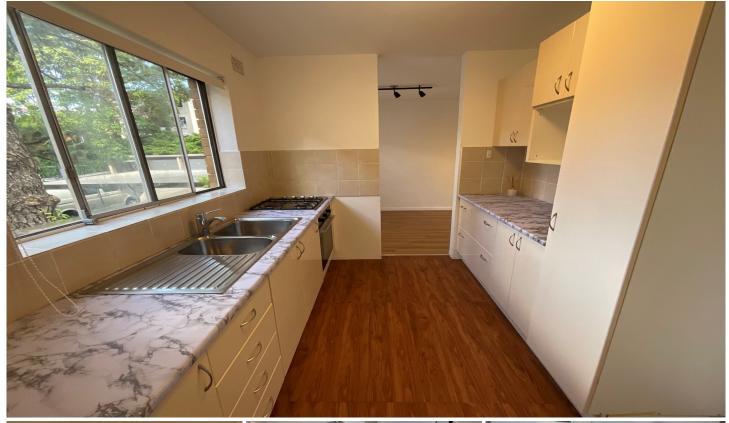

A modern bathroom with bath and shower, kitchen - offers gas cooking, electric oven, dishwasher and plenty of bench to prepare your favourite dish.

Within arms reach of a bus to the City, Manly and Chatswood FEATURES

- \* 2 bedrooms with built ins
- \* Spacious Kitchen
- \* Modern Bathroom with full size bath and shower

2 📭 1 🖺 1 😭

View: https://www.skylinerealestate.com.au/lease/nsw/n orthern-beaches/dee-why/residential/unit/729688