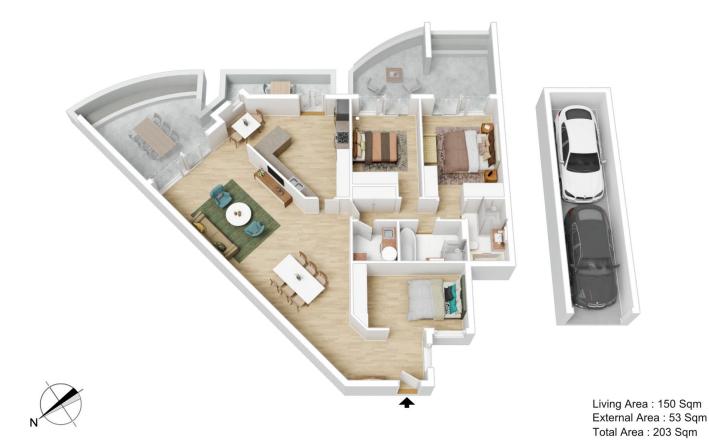

This expansive apartment is the largest in the complex aside from the penthouses and comes with a generous 227m2 on title resembling house like proportions, 3 outdoor terrace spaces for entertaining and a double lock up garage with storage. Visitor parking & lift access to the

3 📭 2 🔓 2 😭

Building Size: 227 sqm

View : https://www.skylinerealestate.com.au/sal e/nsw/northern-beaches/manly/residenti

e/iisw/iiortheiii-beaches/iiiariiy/residenti

al/apartment/7243905

Damien Dwyer 02 9452 3444

The floor plan is not to scale; measurements are indicative and in metres. All features included in this 3D plan are for inspiration purposes only.

This is not an exact replica of the property or the position of exterior elements. Plans should not be relied on. Interested parties should make and rely on their own enquiries.