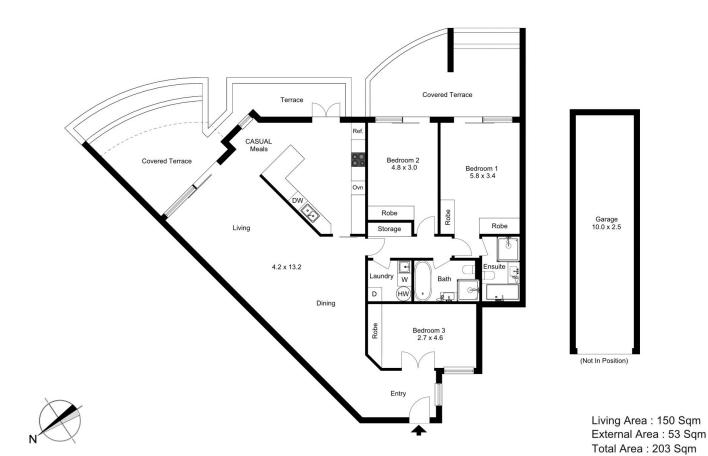

This expansive apartment is the largest in the complex aside from the penthouses and comes with a generous 227m2 on title resembling house like proportions, 3 outdoor terrace spaces for entertaining and a double lock up garage with storage. Visitor parking & lift access to the

3 📭 2 🔓 2 😭

Building Size: 227 sqm

View : https://www.skylinerealestate.com.au/sal e/nsw/northern-beaches/manly/residenti

e/iisw/iiortheiii-beaches/iiiariiy/residenti

al/apartment/7243905

Damien Dwyer 02 9452 3444

The floor plan is not to scale; measurements are indicative and in metres. All features included in this 3D plan are for inspiration purposes only.

This is not an exact replica of the property or the position of exterior elements. Plans should not be relied on. Interested parties should make and rely on their own enquiries.