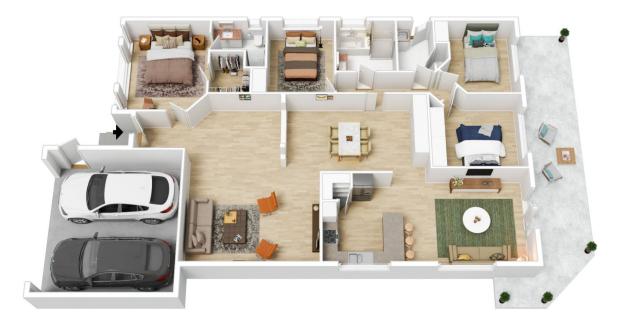

4 🕮 2 📛 2 🖨

Land Size: 423 sqm

**View**: https://www.skylinerealestate.com.au/sale/n

sw/northern-beaches/frenchs-forest/resident

ial/house/7235428

Stuart Bath 02 9452 3444

Nicole Holicky 02 9452 3444

The floor plan is not to scale; measurements are indicative and in metres. All features included in this 3D plan are for inspiration purposes only.

This is not an exact replica of the property or the position of exterior elements. Plans should not be relied on. Interested parties should make and rely on their own enquiries.

Produced by **DIAKRIT** 