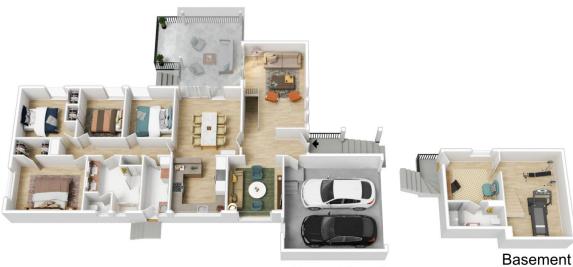

## 4 🛤 2 🚔 2 😭

Land Size : 708 sqm

: https://www.skylinerealestate.com.au/sale/n sw/northern-beaches/frenchs-forest/resident ial/house/7228082

View

Damien Dwyer 02 9452 3444

Ground Level

N

The floor plan is not to scale; measurements are indicative and in metres. All features included in this 3D plan are for inspiration purposes only. This is not an exact replica of the property or the position of exterior elements. Plans should not be relied on. Interested parties should make and rely on their own enquiries. Produced by **DIAKRIT** 