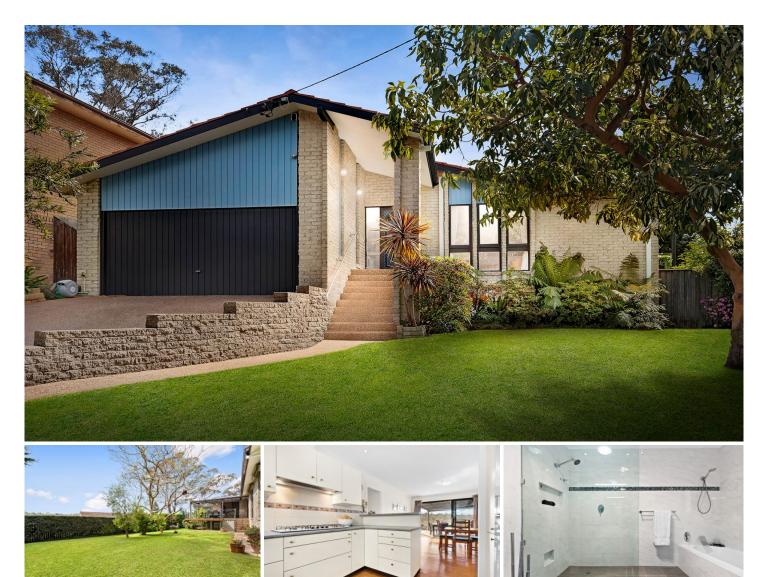

## **16 Prahran Avenue Frenchs Forest NSW**

Built in a sought-after location with attention to family needs and maintained over the years by the original owners, 16 Prahran Avenue presents as an outstanding opportunity for a family looking for a Northern Beaches lifestyle.

This home offers plenty of natural light from the rear North-Easterly aspect and a sense of space with valley views from most rooms. With several living spaces, there is flexibility in how the home can be utilised. The main living space focuses on family togetherness with the open plan kitchen and meals area that flows to the covered entertaining deck overlooking the child friendly, level, fully fenced lawned yard.

The upper level is where the main activities are leaving the lower level perfect as a retreat, work-from-home office, gym, guest accommodation or media room.